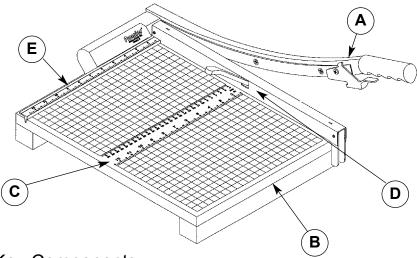

#### **Key Components**

- A Hand Grip/Blade Arm/Blade Latch Assembly
- B Wood Base
- C Alignment Ruler
- D Hold-Down Clamp
- E Paper Guide Ruler

#### **Operating Instructions**

- 1. Place the trimmer on a flat, stable surface
- 2. Release the blade latch, which is located on the hand grip (A)
- 3. Lift the blade arm (A) up into cutting position
- 4. Slide the paper under the clamp (D), pushing the paper up against the paper guide ruler (E), and use the rulers or the 1/2" grid, to align the paper to the proper position.

### Keep hands and fingers behind the clamp (D) at all times, away from the cutting blades

- 5. While holding the silver clamp handle (D) down with your left hand, pull down the blade arm (A) to cut.
- 6. Always make sure that the blade arm is completely down and locked when not in use.