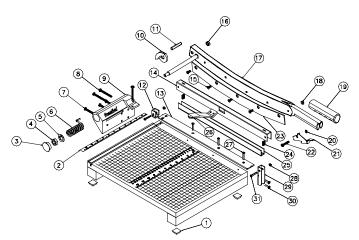

#### 715 PARTS LIST

|   |    | Part Number | Description              | Qty. | П   |
|---|----|-------------|--------------------------|------|-----|
| ĺ | 1  | M-S030021   | Rubber Foot              | 4    | 1 [ |
|   | 2  | M-O017937   | 715x Ruler               | 1    | ] [ |
|   | 3  | M-S016012   | 1 1/8 Hole Plug          | 1    | ] [ |
|   | 4  | M-S007026   | 1/2-13 Hex Lock Nut      | 1    | ] [ |
| ſ | 5  | W-O001757   | Torque Washer            | 1    | ] [ |
| ĺ | 6  | M-S031053   | Large Trimmer Spring     | 1    |     |
|   | 7  | M-S004039   | 10 X 1.5 PHPHPBS         | 3    |     |
|   | 8  | M-S004050   | 10x2 Ph Rd Lo-Root       | 3    | ] [ |
|   | 9  | W-A017511   | Prem. Lrg. Block         | 1    | ] [ |
| Ī | 10 | M-O017654   | Block Wear Pad           | 1    |     |
|   | 11 | M-S038006   | 5/16-18 X 1 3/4 SL. Oval | 1    |     |

| ty. |    | Part Number | Description            | Qty. |
|-----|----|-------------|------------------------|------|
| ŀ   | 12 | W-0072167   | Clamp Post Bearing     | 1    |
|     | 13 | W-O010515   | 15" Straight Blade     | 1    |
|     | 14 | W-0072163   | 15" Clamp Cover        | 1    |
|     | 15 | M-S001020   | 10-32 x 1/2 PHIL UC FH | 4    |
|     | 16 | M-S007021   | 5/16-18 Jam Hex Nut    | 1    |
|     | 17 | W-A715A00   | 715 Handle Assy        | 1    |
| 3   | 18 | M-S007033   | Hex Acorn Nut, 10-32   | 1    |
| 3   | 19 | M-S043016   | 1" Hand Grip, Maroon   | 1    |
|     | 20 | M-O017642   | Latch Spacer           | 1    |
|     | 21 | W-O017652   | Large Safety Latch     | 1    |
|     | 22 | M-S001149   | 10-32 x 1.13 P/PH B/O  | 1    |

|    | Part Number | Description            | Qty. |
|----|-------------|------------------------|------|
| 23 | W-O721515   | 15" Curved Stack Blade | 1    |
| 24 | M-O721516   | Extension Springs      | 2    |
| 25 | W-O072160   | 15" Clamp Bar          | 1    |
| 26 | W-A715A01   | Pin Clamp Handle       | 1    |
| 27 | M-S004061   | #8 x 1.25 Trim Hd.     | 4    |
| 28 | M-S007054   | 6-32 Hex Keps Nut      | 2    |
| 29 | W-O072168   | Clamp Post Front       | 1    |
| 30 | M-S004065   | #8 x 5/8 PH Pan Hd     | 2    |
| 31 | M-S001058   | 6-32 x 1 Phil Pan Head | 2    |