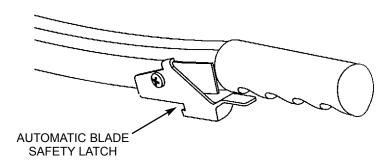

#### **Automatic Safety Latch**

The patented automatic blade latch is a key safety feature of this trimmer. It will lock with every complete cutting stroke, helping to eliminate forgetfulness. Remember to always push the blade arm down completely when you are finished cutting, to ensure that the latch activates. Never remove the latch for any reason.