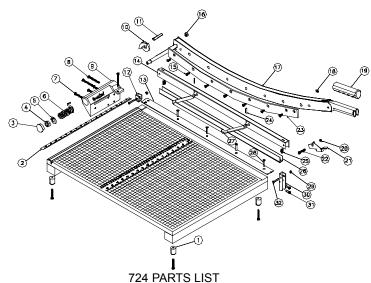

| Part Number   Description   Qty                                                                                                                                                                                                                                                                                                                                                                                                                                                                                                                                                                                            |    |             |                          |      |   |    |   |
|----------------------------------------------------------------------------------------------------------------------------------------------------------------------------------------------------------------------------------------------------------------------------------------------------------------------------------------------------------------------------------------------------------------------------------------------------------------------------------------------------------------------------------------------------------------------------------------------------------------------------|----|-------------|--------------------------|------|---|----|---|
| 2 M-0017957   724 Ruler, .50 x 17.56   1   13   3 M-S016012   1 1/8 Hole Plug   1   14   4 M-S007026   1/2-13 Hex Lock Nut   1   15   5 W-0001757   Torque Washer   1   16   M-S031053   Large Trimmer Spring   1   17   M-S004039   10 x 1.5 PHPHPBS   7   18   M-S004050   10x2 Ph Rd Lo-Root   3   19   W-A017511   Prem. Lrg. Block   1   20   10   M-0017654   Block Wear Pad   1   21   17   17   17   17   18   18   18   1                                                                                                                                                                                         |    | Part Number | Description              | Qty. |   |    | Ĺ |
| 3         M-S016012         1 1/8 Hole Plug         1         14           4         M-S007026         1/12-13 Hex Lock Nut         1         15           5         W-0001757         Torque Washer         1         16           6         M-S031053         Large Trimmer Spring         1         17           7         M-S004039         10 x 1.5 PHPHPBS         7         18           8         M-S004050         10x2 Ph Rd Lo-Root         3         19           9         W-A017511         Prem. Lrg. Block         1         20           10         M-0017654         Block Wear Pad         1         21 | 1  | M-S030002   | Rubber Foot w/Recess     | 4    | 1 | 12 | ١ |
| 4         M-S007026         1/2-13 Hex Lock Nut         1         15           5         W-0001757         Torque Washer         1         16           6         M-S031053         Large Trimmer Spring         1         17           7         M-S004039         10 x 1.5 PHPHPBS         7         18           8         M-S004050         10x2 Ph Rd Lo-Root         3         19           9         W-A017511         Prem. Lrg. Block         1         2           10         M-0017654         Block Wear Pad         1         21                                                                              | 2  | M-O017957   | 724 Ruler, .50 x 17.56   | 1    |   | 13 | ١ |
| 5         W-0001757         Torque Washer         1         16         M-8031063         Large Timmer Spring         1         177         M-S004039         10 x 1.5         PHPHPBS         7         18         8         M-8004050         10x2 Ph Rd Lo-Root         3         19         9         W-A017511         Prem. Lrg. Block         1         20           10         M-0017654         Block Wear Pad         1         21         21                                                                                                                                                                     | 3  | M-S016012   | 1 1/8 Hole Plug          | 1    | 1 | 14 | ١ |
| 6         M-S031053         Large Trimmer Spring         1         17           7         M-S004039         10 x 1.5 PHPHPBS         7         18           8         M-S004050         10x2 Ph Rd Lo-Root         3         19           9         W-A017511         Prem. Lrg. Block         1         20           10         M-0017654         Block Wear Pad         1         21                                                                                                                                                                                                                                     | 4  | M-S007026   | 1/2-13 Hex Lock Nut      | 1    |   | 15 | Ī |
| 7 M-S004039 10 x 1.5 PHPHPBS 7 18<br>8 M-S004050 10x2 Ph Rd Lo-Root 3 19<br>9 W-A017511 Prem. Lrg. Block 1 20<br>10 M-007654 Block Wear Pad 1 21                                                                                                                                                                                                                                                                                                                                                                                                                                                                           | 5  | W-O001757   | Torque Washer            | 1    | 1 | 16 | I |
| 8         M-S004050         10x2 Ph Rd Lo-Root         3         19           9         W-A017511         Prem. Lrg. Block         1         20           10         M-0017654         Block Wear Pad         1         21                                                                                                                                                                                                                                                                                                                                                                                                 | 6  | M-S031053   | Large Trimmer Spring     | 1    |   | 17 | ١ |
| 9         W-A017511         Prem. Lrg. Block         1         20           10         M-O017654         Block Wear Pad         1         21                                                                                                                                                                                                                                                                                                                                                                                                                                                                               | 7  | M-S004039   | 10 x 1.5 PHPHPBS         | 7    | 1 | 18 | I |
| 10 M-0017654 Block Wear Pad 1 21                                                                                                                                                                                                                                                                                                                                                                                                                                                                                                                                                                                           | 8  | M-S004050   | 10x2 Ph Rd Lo-Root       | 3    |   | 19 | Ī |
|                                                                                                                                                                                                                                                                                                                                                                                                                                                                                                                                                                                                                            | 9  | W-A017511   | Prem. Lrg. Block         | 1    |   | 20 | I |
| 11 M-S038006 5/16-18 x 1 3/4 SL. Oval 1 22                                                                                                                                                                                                                                                                                                                                                                                                                                                                                                                                                                                 | 10 | M-O017654   | Block Wear Pad           | 1    |   | 21 | ١ |
|                                                                                                                                                                                                                                                                                                                                                                                                                                                                                                                                                                                                                            | 11 | M-S038006   | 5/16-18 x 1 3/4 SL. Oval | 1    |   | 22 | ĺ |

| : | ] |    | Part Number | Description            | Qty. |
|---|---|----|-------------|------------------------|------|
|   | 1 | 12 | W-0072167   | Clamp Post Bearing     | 1    |
|   |   | 13 | W-O010524   | 24" Straight Blade     | 1    |
|   |   | 14 | W-0072165   | 24" Clamp Cover        | 1    |
|   |   | 15 | M-S001020   | 10-32 x 1/2 PHIL UC FH | 7    |
|   |   | 16 | M-S007021   | 5/16-18 Jam Hex Nut    | 1    |
|   |   | 17 | W-A724A00   | 724 Handle Assy        | 1    |
|   |   | 18 | M-S007033   | Hex Acorn Nut, 10-32   | 1    |
|   |   | 19 | M-S043016   | 1" Hand Grip, Maroon   | 1    |
|   |   | 20 | M-O017642   | Latch Spacer           | 1    |
|   |   | 21 | W-O017652   | Large Safety Latch     | 1    |
|   |   | 22 | M-S001149   | 10-32 x 1.13 P/PH B/O  | 1    |

|    | Part Number | Description            | Qty. |
|----|-------------|------------------------|------|
| 23 | W-O722415   | 24" Curved Stack Blade | 1    |
| 24 | M-S018002   | 1/8d x 3/4 Rollpin     | 2    |
| 25 | M-O721516   | Extension Springs      | 2    |
| 26 | W-O072162   | 24" Clamp Bar          | 1    |
| 27 | W-0722418   | Clamp Handle           | 1    |
| 28 | M-S004061   | #8 x 1.25 Trim Hd.     | 5    |
| 29 | M-S007054   | 6-32 Hex Keps Nut      | 2    |
| 30 | W-0072168   | Clamp Post Front       | 1    |
| 31 | M-S004065   | #8 x 5/8 PH Pan Hd     | 2    |
| 32 | M-S001058   | 6-32 x 1 Phil Pan Head | 2    |
|    |             |                        |      |