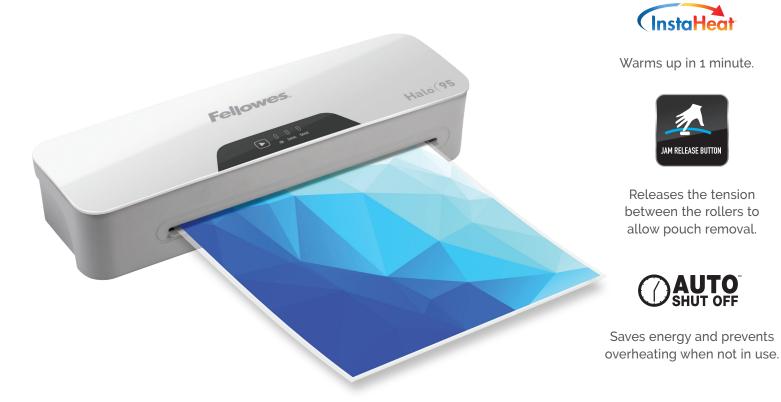

## HALO<sup>™</sup> SERIES

## Personal Laminators/ SOHO Laminators

| Model No.                          | Halo™ 95            | Halo™ 125                 |
|------------------------------------|---------------------|---------------------------|
| Item No.                           | 5753001             | 5753101                   |
| Application                        | Personal            | Personal                  |
| Entry Width - in                   | 9.5"                | 12.5"                     |
| Number of Rollers                  | 2                   | 2                         |
| Heat Up Time                       | 1 minute            | 1 minute                  |
| Mil Capacity                       | Up to 5mil          | Up to 5mil                |
| Cold Lamination                    | Yes                 | Yes                       |
| Laminating Speed<br>(inches p/min) | 12"                 | 12"                       |
| Auto Shut Off                      | Yes                 | Yes                       |
| Jam Release / Reverse              | Release             | Release                   |
| Dimensions                         | 3" × 13.5" × 4.375" | 4.313" × 17.125" × 2.938" |
| Warranty                           | 2 Years             | 2 Years                   |