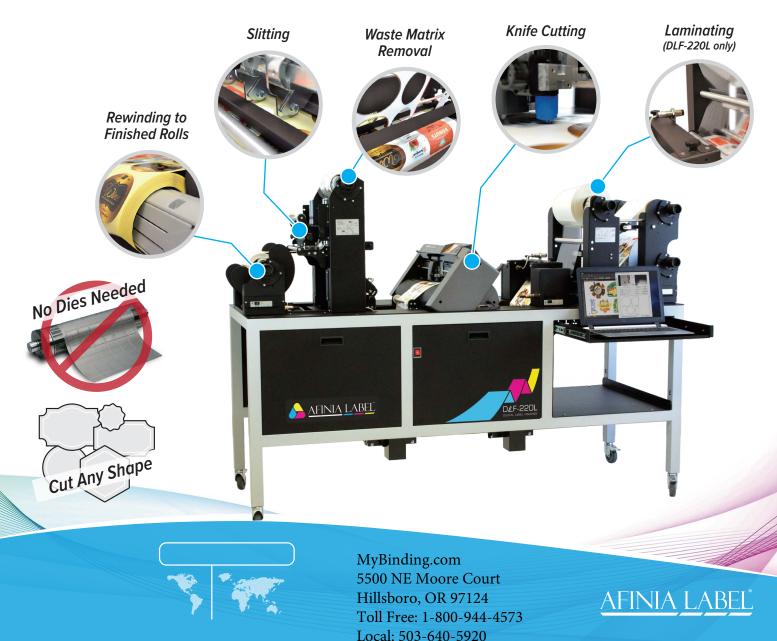

### Cut any shape digitally, without the use of dies

Our Digital Label Finishers are all-in-one systems that unwind, laminate, digitally plotter-cut, remove waste, slit, and rewind labels to complete rolls—offering you everything you need to cut and finish short runs from your digital color label printers.

With no need for dies, any shape can be cut via a plotter knife that is digitally controlled by a design file. That means standard or custom-shaped label jobs can be turned around quickly and easily, with professional results.

#### Operation can performed with a printer inline, or from a pre-printed roll.

| PLOTTER SPECIFICATIONS     |                                                                                                        |  |
|----------------------------|--------------------------------------------------------------------------------------------------------|--|
| Data interface             | USB 2.0                                                                                                |  |
| Linear cut speed           | Dependent on graphic<br>2 squares across 80x80 mm (3.15"x3.15") = 34 labels per min.                   |  |
| Programmable Cutting Force | 20 gf - 300 gf in 31 steps (Max 300 gf)                                                                |  |
| Test cut function          | Yes                                                                                                    |  |
| Cut to registration        | Single point registration black-mark (4 mm (0.16") square)                                             |  |
| Cut ability                | Both printed and unprinted media                                                                       |  |
| Interface & Software       | DLF-220 Software (Windows OS) cutter management tool.<br>Plug-ins for CorelDraw and Adobe Illustrator. |  |
| Power requirements         | 100-240 VAC, 240 watts                                                                                 |  |