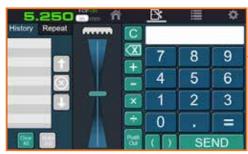

### CHAMP™ 185Pro FEATURES

- Adjustable angle 7.1" color touch screen controller
- Programmable with 99 programs / 99 cuts per program memory
- · Clean layout and easy to navigate software
- Repeat and loop commands to simplify programming repetitive cut sequences
- On-the-fly program adjustments to address wandering registration by the printers
- USB port for expandable memory storage

Home Screen

mybinding.com 1-800-944-4573