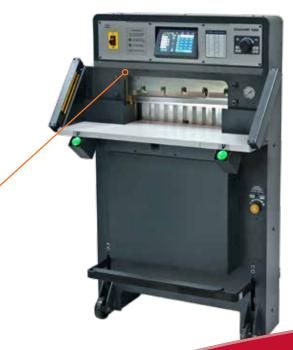

### CHAMP™ 185 FEATURES

- 18.5" cutting width and 3.25" clamp opening
- Hydraulic clamping and cutting 2,350 lbs. pressure
- 120 Volt 1-phase power required / optional 220 Volt motor
- Adjustable clamp pressure
- Maximum cut 19" / minimum cut .75" (or 1.75" with false clamp plate)
- Red LED optical cut line-light indicator
- Machine dimensions 33.5" wide (tilt shield) x 43.5" deep
- Optional false clamp plate
- Optional pre-clamp foot pedal
- Optional eye beam system to replace the front tilt shield
- One HSS knife, three cutting sticks, wood jogging aid, tool kit, knife change holder assembly, and operator's manual included
- 1-year warranty
- CE certified/ meets ANSI B65 (ISO 12643) safety standard
- Manufactured in the USA