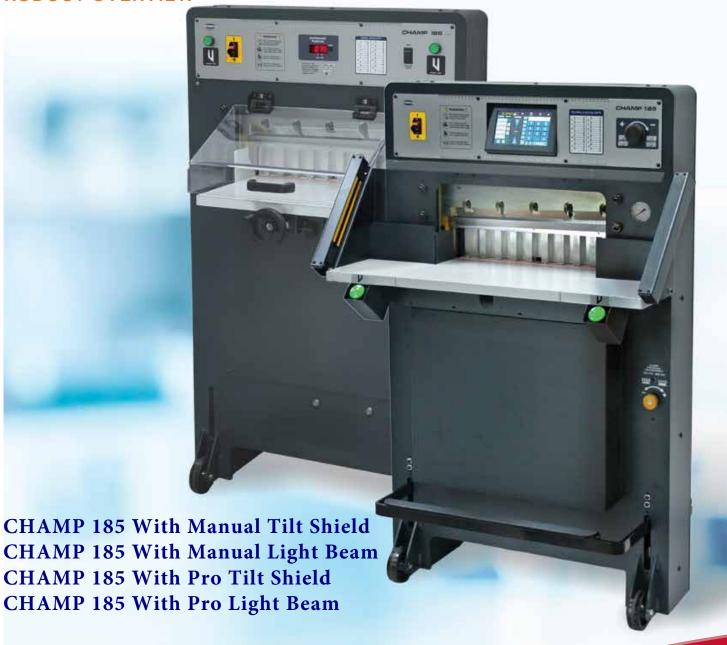

### CHAMP 185 CUTTER SERIES

## **CHAMP™ 185/185Pro**

**PRODUCT OVERVIEW** 

mybinding.com 1-800-944-4573

# CHAMP™ 185/185Pro PAPER CUTTERS

The CHAMP 185 series brings hydraulic powered strength and durability along with easy to use controls to the 18" cutter market that is crowded with electric motor powered machines. The CHAMP's heavy-duty welded frame, using ¼" thick cold rolled steel throughout, offers a superior design allowing operators to cut today's hard stocks accurately in piles of up to 3.25" tall. The USA made CHAMPS are portable with lockable casters allowing the machine to be easily moved - even through standard 36" wide doorways.

### CHAMP™ 185 FEATURES

- 18.5" cutting width and 3.25" clamp opening
- Hydraulic clamping and cutting 2,350 lbs. pressure
- 120 Volt 1-phase power required / optional 220 Volt motor
- Adjustable clamp pressure
- Maximum cut 19" / minimum cut .75" (or 1.75" with false clamp plate)
- Red LED optical cut line-light indicator
- Machine dimensions 33.5" wide (tilt shield) x 43.5" deep
- Optional false clamp plate
- Optional pre-clamp foot pedal
- Optional eye beam system to replace the front tilt shield
- One HSS knife, three cutting sticks, wood jogging aid, tool kit, knife change holder assembly, and operator's manual included
- 1-year warranty
- CE certified/ meets ANSI B65 (ISO 12643) safety standard
- Manufactured in the USA

### CHAMP™ 185Pro FEATURES

- Adjustable angle 7.1" color touch screen controller
- Programmable with 99 programs / 99 cuts per program memory
- · Clean layout and easy to navigate software
- Repeat and loop commands to simplify programming repetitive cut sequences
- On-the-fly program adjustments to address wandering registration by the printers
- USB port for expandable memory storage