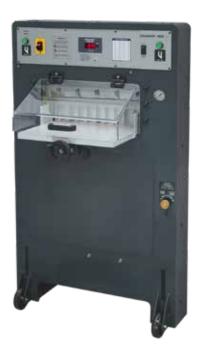

### CHAMP™ 185 FEATURES

- 18.5" cutting width and 3.25" clamp opening
- Hydraulic clamping and cutting 2,350 lbs. pressure
- 120 Volt 1-phase power required / optional 220 Volt motor
- Adjustable clamp pressure
- Maximum cut 19" / minimum cut .75" (or 1.75" with false clamp plate)
- Red LED optical cut line-light indicator
- Machine dimensions 33.5" wide (tilt shield) x 43.5" deep
- Optional false clamp plate
- Optional pre-clamp foot pedal
- Optional eye beam system to replace the front tilt shield
- One HSS knife, three cutting sticks, wood jogging aid, tool kit, knife change holder assembly, and operator's manual included
- 1-year warranty
- CE certified/ meets ANSI B65 (ISO 12643) safety standard
- Manufactured in the USA