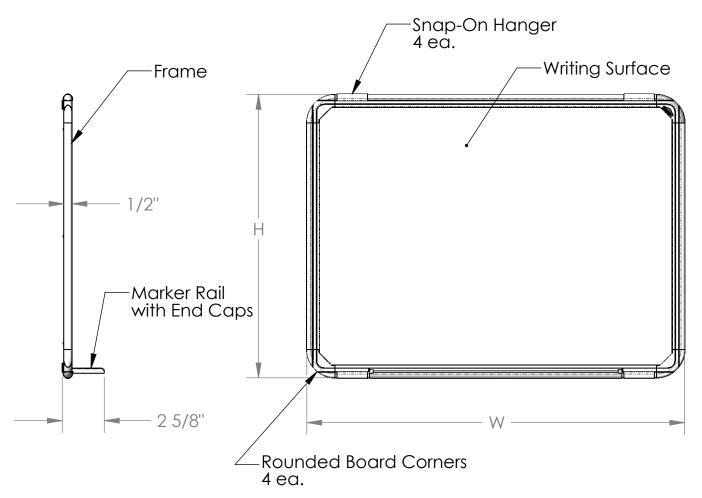

#### Materials:

- Framing, Marker Rail, and Hangers: Silver anodized aluminum extrusion Board Corners and Marker Rail End Caps: Grey molded plastic
- Writing Surface: White enamel coated sheet steel

### Features:

- Includes eraser and black marker
- Mounting fasteners (not included) are concealed after installation Available in 5 sizes\*: 18"H x 24" W, 2'H x 3'W, 3'H x 4'W, 4'H x 6'W, and 4'H x 8'W Board is guaranteed for 10 years