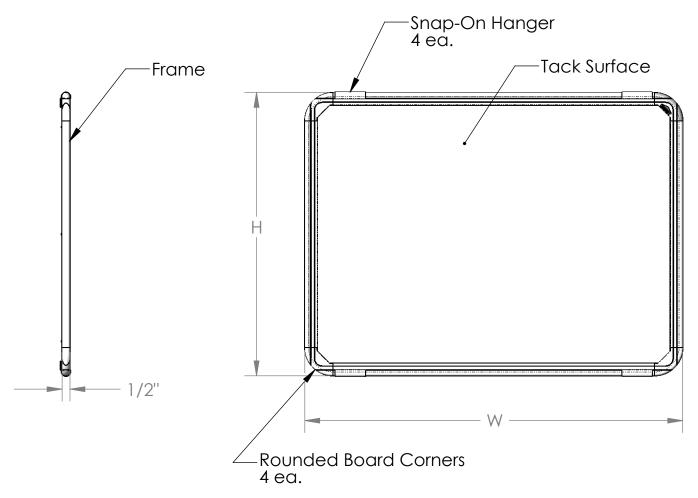

#### Materials:

- Framing and Hangers: Silver anodized aluminum extrusion
- Board Corners: Grey molded plastic
  Tack Surface: 3/32" thick natural cork with a 1/32" thick metal backing

#### Features:

- Mounting fasteners (not included) are concealed after installation Available in 5 sizes\*: 18" H x 24" W, 2'H x 3'W, 3'H x 4'W, 4'H x 6'W, and 4'H x 8'W Board is guaranteed for 10 years