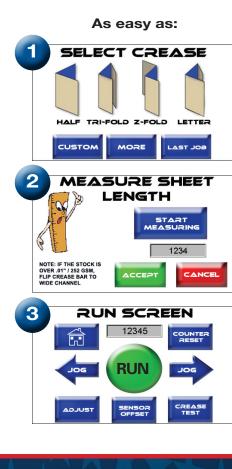

### DIGITAL CREASING

iCrease Pro

Memory locations for quick and easy job recall

Easy-to-use hand-feed operation

Automatic sheet set-up with a single touch

User-friendly touch screen control

MyBinding.com 5500 NE Moore Court Hillsboro, OR 97124 Toll Free: 1-800-944-4573 Local: 503-640-5920

### Features

- Simple one-step hand-feed operation means anyone can use it.
- Automatic sheet measurement and setup.
- Automatically set up for perfect bind jobs, self-center and select with or without hinge.
- Two-sided die creasing rod accommodates for heavier stock simply remove and flip over to change from narrow to wide crease.
- Comes with pre-set crease locations for 11 different folds; plus 4 custom presets.
- Crease up to 12 locations per sheet.
- User-friendly touch screen for easy set up and control of the machine.

#### Automatic Setup for the Most Common Folds

Bi-Fold Tri-Fold Z-Fold Letter Fold Roll-Up Fold Gate Fold Double Gate Fold Double Parallel Fold Perfect Bind - No Hinge Perfect Bind - Single Hinge