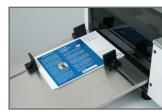

## The simple hand-feed creasing solution with the power of automation.

Adjustable Guides

One Step Feed

Touch Screen Controller

The COUNT<sup>™</sup> iCrease Pro is a simple yet robust solution for creasing of digital media to eliminate cracking when folding. The iCrease Pro gives you the automation of bigger COUNT machines in a simple hand-feed machine anyone can use.

### Features

- Simple one-step hand-feed operation means anyone can use it.
- Automatic sheet measurement and setup.
- Automatically set up for perfect bind jobs, self-center and select with or without hinge.
- Two-sided die creasing rod accommodates for heavier stock simply remove and flip over to change from narrow to wide crease.
- Comes with pre-set crease locations for 11 different folds; plus 4 custom presets.
- Crease up to 12 locations per sheet.
- User-friendly touch screen for easy set up and control of the machine.