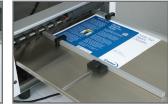

## The simple hand-feed creasing solution with the power of automation.

Adjustable Guides

One Step Feed

Touch Screen Controller

The COUNT<sup>™</sup> iCrease Pro is a simple yet robust solution for creasing of digital media to eliminate cracking when folding. The iCrease Pro gives you the automation of bigger COUNT machines in a simple hand-feed machine anyone can use.

### Features

- Simple one-step hand-feed operation means anyone can use it.
- Automatic sheet measurement and setup.
- Automatically set up for perfect bind jobs, self-center and select with or without hinge.
- Two-sided die creasing rod accommodates for heavier stock simply remove and flip over to change from narrow to wide crease.
- Comes with pre-set crease locations for 11 different folds; plus 4 custom presets.
- Crease up to 12 locations per sheet.
- User-friendly touch screen for easy set up and control of the machine.