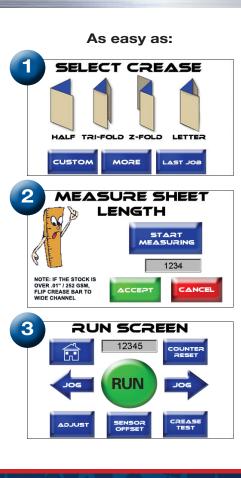

Sheet set-up is automatic for 11 types of folds, including perfect binding, and 12 custom presets. Perforations are also a snap with 5 interchangeable perf options, including 2 micro-perf options.

#### Features

- Simple one-step hand-feed operation means anyone can use it.
- Can crease and perforate in one pass no need to manually refeed the paper into the machine after creasing.
- Two-sided die creasing rod accommodates for heavier stock simply remove and flip over to change from narrow to wide crease.
- Comes with pre-set crease locations for 11 different folds; plus 12 custom options to accommodate almost any fold.
- Crease up to 12 locations and 4 perforations per page.
- Switch from standard to micro perf in seconds simply swap out the perf assembly.
- User-friendly touch screen for easy set up and control of the machine.

#### Automatic Setup for the Most Common Folds

Bi-Fold Tri-Fold Z-Fold Letter Fold Roll-Up Fold Gate Fold Double Gate Fold Double Parallel Fold Perfect Bind - No Hinge Perfect Bind - Single Hinge