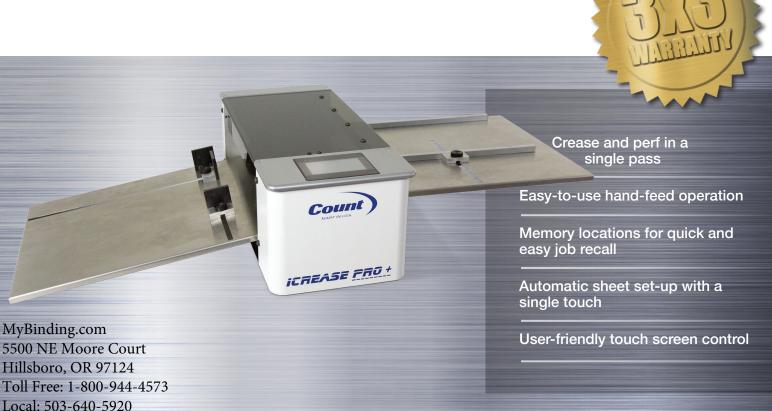

# Count iCrease Pro+ Plus Digital Creasing Machine

Call Us at 1-800-944-4573

iCrease Pro +

## Combines creasing and perforating in one simple yet powerful machine.

CAM Actuated Compression Creasing

Rotary Perforating

Touch Screen Controller

The COUNT<sup>™</sup> iCrease Pro + is a robust solution for creasing and perforating digital media to eliminate cracking when folding. Get the automation of bigger COUNT machines in a simple hand-feed machine anyone can use. The iCrease Pro + can crease and perf in one pass (no need to refeed!), with multiple crease locations and perfect bind covers, with choice of automatic hinge placement or no hinge.

#### Features

- Simple one-step hand-feed operation means anyone can use it.
- Can crease and perforate in one pass no need to manually refeed the paper into the machine after creasing.
- Two-sided die creasing rod accommodates for heavier stock simply remove and flip over to change from narrow to wide crease.
- Comes with pre-set crease locations for 11 different folds; plus 12 custom options to accommodate almost any fold.
- Crease up to 12 locations and 4 perforations per page.
- Switch from standard to micro perf in seconds simply swap out the perf assembly.
- User-friendly touch screen for easy set up and control of the machine.

MyBinding.com 5500 NE Moore Court Hillsboro, OR 97124 Toll Free: 1-800-944-4573 Local: 503-640-5920