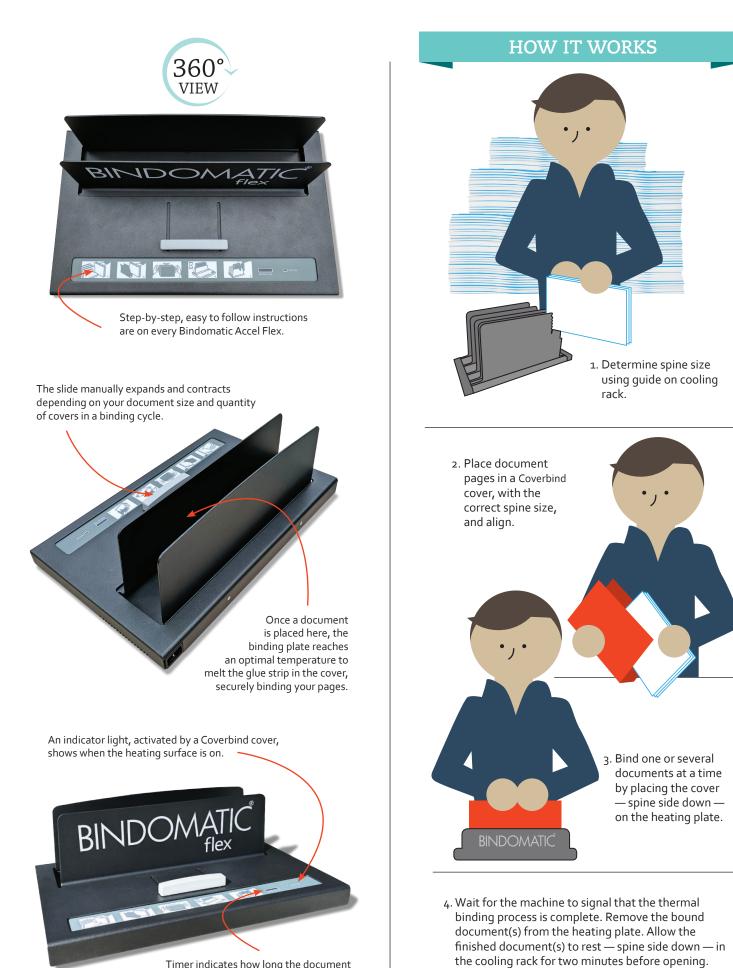

### COVERBIND® BINDING EFFICIENCY EXPERTS

WWW.MYBINDING.COM

Timer indicates how long the document needs to stay on the binding plate