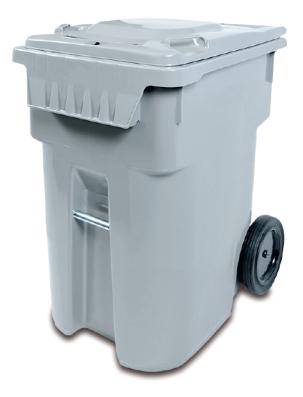

## LOCKABLE HIGH CAPACITY COLLECTION CART

Lockable, 95 gallon mobile cart for the collection and storage of large amounts of confidential documents for in-house shredding.

Dual locking system (internal, and external hasp) ensures complete security. Deflector in feed slot prevents tampering. Multiple carts can be accessed with a single key. 12 inch rubber wheels and heavy duty axle for ease of movement, even when filled to capacity. Super strong, high density plastic construction. Environmentally friendly—does not require disposable shred bags. 5 year warranty on internal locking system.