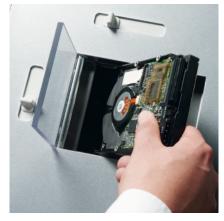

### DESTROYIT® 0101 HDP

HARD DRIVE PUNCH. At the touch of a button, makes discarded hard drives from PCs, laptops, notebooks, printers, copiers, and PDAs unreadable by punching a hardened steel die completely through the drive. A slider mechanism drops destroyed drives into a sturdy plastic bin to await disposal.

Punches a hole completely through the hard drive, making it unreadable. Suitable for 2 1/2 and 3 1/2 inch drives (single feed). Handy slide lever for easy selection of hard drive size. Adjustable feed chute made of high quality steel. LEDs illuminate feed chute during punching process. Punching die made of hardened, nickel-plated steel. Automatic reverse on punching die prevents jams. Slider mechanism for unloading punching compartment—destroyed drives drop into a sturdy collection bin to await proper disposal. Quiet and powerful single phase motor rated for continuous operation. Sturdy Twin Drive System with fully enclosed gear box housing. High quality wooden cabinet mounted on casters. Anti-static collection bin made of impact-resistant plastic. 1 year warranty on all parts, excluding wearables.