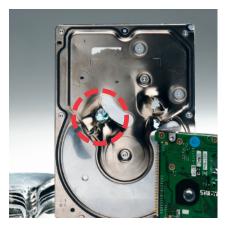

### **Features**

Punching a hole completely through the drive damages all components (metal housing, disk, and electronic parts) irreparably, rendering it unreadable.