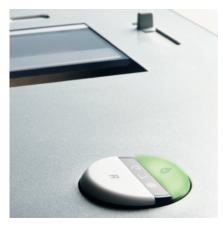

### **EASY SWITCH**

Multifunction control element uses optical signals to indicate operational status and functions as an emergency stop switch.

Local: 503-640-5920