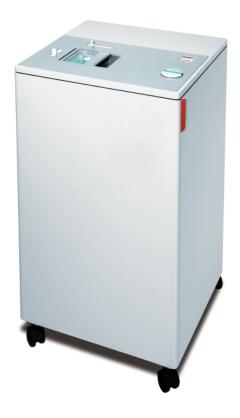

### DESTROYIT® 0101 HDP

HARD DRIVE PUNCH. At the touch of a button, makes discarded hard drives from PCs, laptops, notebooks, printers, copiers, and PDAs unreadable by punching a hardened steel die completely through the drive. A slider mechanism drops destroyed drives into a sturdy plastic bin to await disposal.

Punches a hole completely through the hard drive, making it unreadable. Suitable for 2 1/2 and 3 1/2 inch drives (single feed). Handy slide lever for easy selection of hard drive size. Adjustable feed chute made of high quality steel. LEDs illuminate feed chute during punching process. Punching die made of hardened, nickel-plated steel. Automatic reverse on punching die prevents jams. Slider mechanism for unloading punching compartment—destroyed drives drop into a sturdy collection bin to await proper disposal. Quiet and powerful single phase motor rated for continuous operation. Sturdy Twin Drive System with fully enclosed gear box housing. High quality wooden cabinet mounted on casters. Anti-static collection bin made of impact-resistant plastic. 1 year warranty on all parts, excluding wearables.

#### **Specifications**

| Collection bin volume          | weight sensor <sup>1</sup> |
|--------------------------------|----------------------------|
| Electrical requirements, volts | 115                        |
| Maximum horsepower             | 1                          |
| Dimensions (D x W x H), inches | 18 1/2 x 19 1/2 x 33 1/2   |
| Shipping weight, pounds        | 208                        |
|                                |                            |