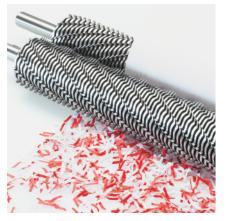

### **Features**

High grade, hardened steel cutting shafts are milled in our Balingen factory and warranted for life.

**SAFETY SHIELD** 

Transparent safety shield keeps fingers out of the feed opening.

**SECOND CUTTING HEAD** 