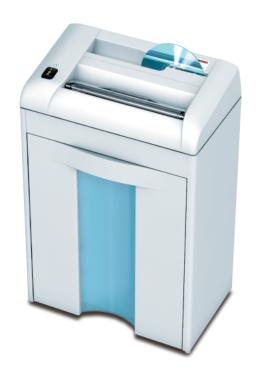

# DESTROYIT® 2270

Dual purpose shredder with a second cutting head for CDs / DVDs and separate shred compartments for easy material separation and disposal.

| Security level P-2 | 4 mm strip-cut (3/16 inch)           |  |
|--------------------|--------------------------------------|--|
| Sheet capacity:    | 10-12*                               |  |
| Security level P-4 | 3 x 25 mm cross-cut (1/8 x 1 inches) |  |
| Sheet capacity:    | 5-6*                                 |  |

<sup>\*</sup>Certified using 8 1/2" x 11" 20 lb. bond and recommended power supply.

Two separate cutting heads with separate feed openings—one for paper and one for CDs / DVDs. Removable shred bin contains separate compartments for easy material separation and disposal. Window in shred bin shows fill level. Transparent safety shield in the feed opening. Automatic power cut-off when bin is removed from cabinet. Double protection against overheating. Automatic start and stop controlled by photo cell. Multifunction control switch with pilot light. High quality, hardened steel cutting shafts take staples, paper clips, credit cards, and CDs / DVDs. Lifetime warranty on the cutting shafts. Quiet and powerful single phase motor. Fully enclosed gear box housing. High quality wooden cabinet.

### **Features**

High grade, hardened steel cutting shafts are milled in our Balingen factory and warranted for life.

**SAFETY SHIELD** 

Transparent safety shield keeps fingers out of the feed opening.

**SECOND CUTTING HEAD** 

Separate cutting head for CDs / DVDs has a dedicated feed slot with start and stop controlled by photo cell.

**MULTIFUNCTION SWITCH** 

Operation is controlled by a 3 position rocker switch in combination with a photo cell for automatic start and stop.

**SLIDE OUT SHRED BIN** 

The easy-access shred bin with window eliminates the need for bags and has separate compartments for paper and plastic shreds.

MyBinding.com 5500 NE Moore Court Hillsboro, OR 97124 Toll Free: 1-800-944-4573