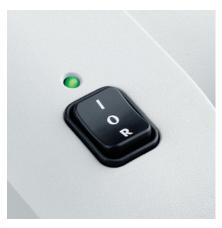

Separate cutting head for CDs / DVDs has a dedicated feed slot with start and stop controlled by photo cell.

**MULTIFUNCTION SWITCH** 

Operation is controlled by a 3 position rocker switch in combination with a photo cell for automatic start and stop.