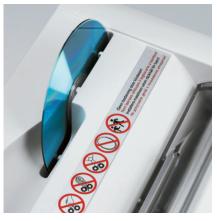

### **Features**

High grade, hardened steel cutting shafts are milled in our Balingen factory and warranted for life.

**SAFETY SHIELD** 

Transparent safety shield keeps fingers out of the feed opening.

**SECOND CUTTING HEAD** 