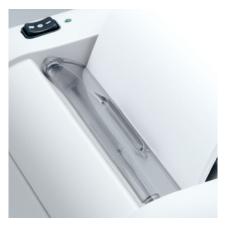

### **Features**

High grade, hardened steel cutting shafts are milled in our Balingen factory and warranted for life.

**SAFETY SHIELD** 

Transparent safety shield keeps fingers out of the feed opening.

**SECOND CUTTING HEAD** 

Separate cutting head for CDs / DVDs has a dedicated feed slot with start and stop controlled by photo cell.

**MULTIFUNCTION SWITCH** 

Operation is controlled by a 3 position rocker switch in combination with a photo cell for automatic start and stop.