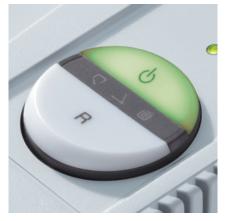

## **EASY SWITCH**

Multifunction control element uses optical signals to indicate operational status and functions as an emergency stop switch.

SAFE SHREDDING OF CDs / DVDs

On CD capable models, the electronically controlled shield protects the operator from stray splinters of plastic.