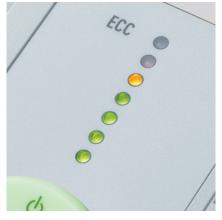

Automatic start and stop controlled by photo cell. Patented Electronic Capacity Control (ECC) indicator prevents jams by monitoring sheet capacity levels during operation. Automatic oil injection ensures optimal performance at all times (cross-cut and super micro-cut models). High quality, hardened steel cutting shafts take staples, paper clips, credit cards, and CDs / DVDs (strip- and cross-cut models). Super micro-cut model meets all NSA/CSS specifications and is DOD approved. Lifetime warranty on the cutting shafts (strip- and cross-cut models). 1 year warranty on super micro-cut cutting shafts. Quiet and powerful single phase motor rated for continuous operation. Sturdy Twin Drive System with fully enclosed gear box housing. High quality wooden cabinet mounted on casters. Convenient, environmentally friendly shred bin does not require disposable shred bags.

**ENVIRONMENTALLY FRIENDLY BIN** 

Durable, lightweight shred bins can be used with or without disposable bags.

**CAPACITY INDICATOR** 

Patented Electronic Capacity Control (ECC) indicator monitors sheet capacity levels during operation to prevent jams.