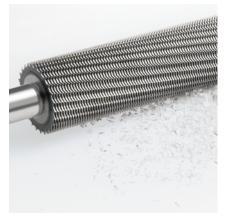

# **SOLID STEEL CUTTING SHAFTS**

High grade, hardened steel cutting shafts are milled in our Balingen factory and warranted for life.<sup>1</sup>

**AUTOMATIC OIL INJECTION** 

The cutting shafts are automatically lubricated while shredding, ensuring optimal performance (cross-cut and super micro-cut models).

1) Super micro-cut shafts are covered by a 1 year warranty.