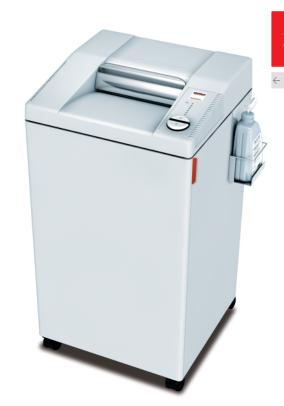

# MBM DestroyIt 2604 Level P-4 Cross Cut Paper Shredder - DSH0362

Product Spec Sheet

Call Us at 1-800-944-4573

# DESTROYIT® 2604

Powerful shredder with ECC (Electronic Capacity Control) indicator and an automatic oiler on cross-cut and super micro-cut models.

| Security level P-2 | <u> </u>                                       |  |
|--------------------|------------------------------------------------|--|
| Sheet capacity:    |                                                |  |
|                    |                                                |  |
| Security level P-4 | 4 x 40 mm cross-cut (3/16 x 1 1/2 inches)      |  |
| Sheet capacity:    | 23-25*                                         |  |
|                    |                                                |  |
| Security level P-5 | 2 x 15 mm cross-cut (3/32 x 5/8 inches)        |  |
| Sheet capacity:    | 14-16*                                         |  |
|                    |                                                |  |
| Security level P-7 | .8 x 5 mm super micro-cut (1/32 x 3/16 inches) |  |
| Sheet capacity:    | 6-8*                                           |  |

# **Specifications**

| Shred volume, gallons          | 26                       |
|--------------------------------|--------------------------|
| Feed opening, inches           | 10 1/4                   |
| Electrical requirements, volts | 115                      |
| Maximum horsepower             | 1                        |
| Dimensions (D x W x H), inches | 18 1/2 x 19 1/2 x 36 1/2 |
| Shipping weight, pounds        | 123                      |