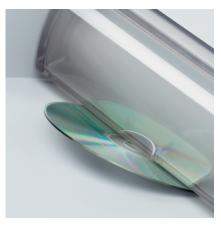

## **EASY SWITCH**

Multifunction control element uses optical signals to indicate operational status and functions as an emergency stop switch.

SAFE SHREDDING OF CDs / DVDs

On CD capable models, the electronically controlled shield protects the operator from stray splinters of plastic.