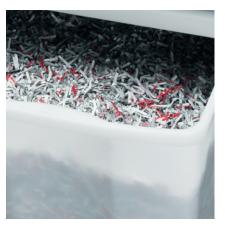

**ENVIRONMENTALLY FRIENDLY BIN** 

Durable, lightweight shred bins can be used with or without disposable bags.

**CAPACITY INDICATOR** 

Patented Electronic Capacity Control (ECC) indicator monitors sheet capacity levels during operation to prevent jams.