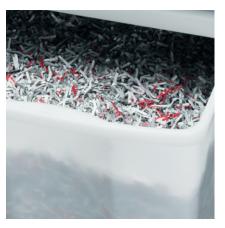

Automatic start and stop controlled by photo cell. Patented Electronic Capacity Control (ECC) indicator prevents jams by monitoring sheet capacity levels during operation. Automatic oil injection ensures optimal performance at all times. High quality, hardened steel cutting shafts take staples, paper clips, credit cards, and CDs / DVDs. Lifetime warranty on the cutting shafts. Quiet and powerful single phase motor rated for continuous operation. Sturdy chain drive with fully enclosed gear box housing. High quality wooden cabinet mounted on casters. Convenient, environmentally friendly shred bin does not require disposable shred bags.

SAFE SHREDDING OF CDs / DVDs

An electronically controlled, transparent safety shield protects the operator from stray splinters of plastic.

**ENVIRONMENTALLY FRIENDLY BIN** 

Durable, lightweight shred bins can be used with or without disposable bags.