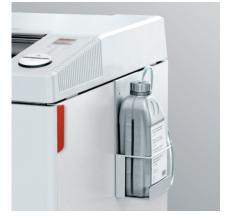

**CAPACITY INDICATOR** 

Patented Electronic Capacity Control (ECC) indicator monitors sheet capacity levels during operation to prevent jams.

**AUTOMATIC OIL INJECTION** 

The cutting shafts are automatically lubricated while shredding, ensuring optimal performance.