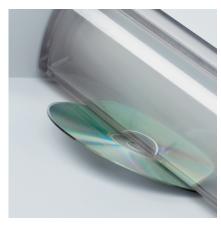

SAFE SHREDDING OF CDs / DVDs

An electronically controlled, transparent safety shield protects the operator from stray splinters of plastic.

**ENVIRONMENTALLY FRIENDLY BIN** 

Durable, lightweight shred bins can be used with or without disposable bags.