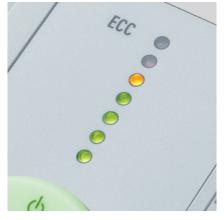

**CAPACITY INDICATOR** 

Patented Electronic Capacity Control (ECC) indicator monitors sheet capacity levels during operation to prevent jams.

**AUTOMATIC OIL INJECTION** 

The cutting shafts are automatically lubricated while shredding, ensuring optimal performance.