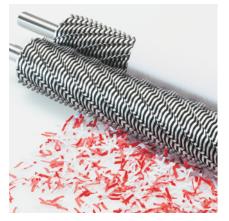

### **Features**

High grade, hardened steel cutting shafts are milled in our Balingen factory and warranted for life.

**EASY SWITCH** 

Multifunction control element uses optical signals to indicate operational status and functions as an emergency stop switch.