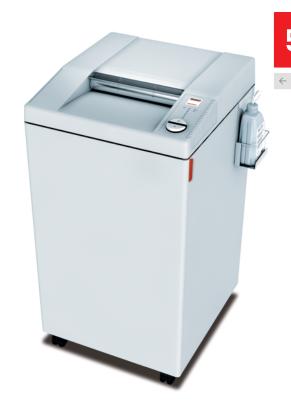

# MBM Destroyit 3105 Level P-5 Cross-Cut Paper Shredder - DSH0368

**Product Spec Sheet** 

Call Us at 1-800-944-4573

## **Specifications**

| Shred volume, gallons          | 37           |
|--------------------------------|--------------|
| Feed opening, inches           | 12           |
| Electrical requirements, volts | 115¹         |
| Maximum horsepower             | 2 1/8        |
| Dimensions (D x W x H), inches | 23 x 22 x 40 |
| Shipping weight, pounds        | 324          |