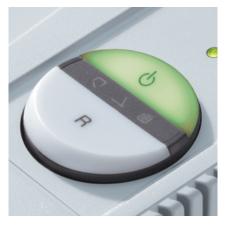

### **Features**

High grade, hardened steel cutting shafts are milled in our Balingen factory and warranted for life.

**EASY SWITCH** 

Multifunction control element uses optical signals to indicate operational status and functions as an emergency stop switch.