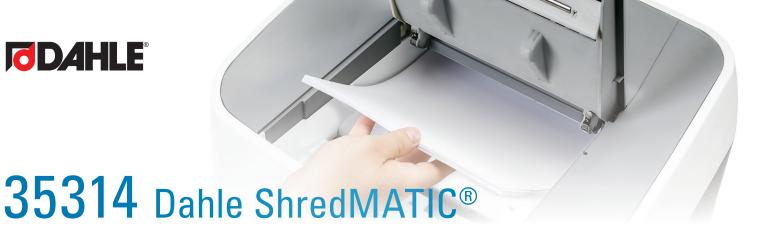

# Dahle ShredMATIC 35314 300-Sheet Level P-4 Auto-Feed Paper Shredder

**Product Spec Sheet** 

Call Us at 1-800-944-4573

### Special Features

Engineered

Sheet Capacity

Shredding

Protection

Energy Mgmt.

The Dahle ShredMATIC® 35314 is a powerful auto-feed shredder that makes quick work of destroying confidential documents. It features a lockable 300-sheet auto-feed bin, oil-free operation, and automatic jam protection. This P-4 shredder produces a 3/16" x 5/8" particle size and holds up to 11 gallons of shredded waste. It's German engineered and guaranteed to provide many years of trouble-free operation.

## Features/Benefits • 300 sheet auto-feed shredder offers con-

- venience and saves time
- Fast shredding of loose or stapled sheets at 85 per minute
- Oil-Free / Hassle-Free shredding maintains performance without maintenance
- Automatic jam protection reverses motor in the event of an overfeed
- German engineered machine for trouble-free operation and peace of mind
- Auto lock/unlock feed compartment prevents access during use for greater security
- · Conserves energy by automatically shutting down when not in use
- Shreds CDs/DVDs, credit cards, paper clips and staples