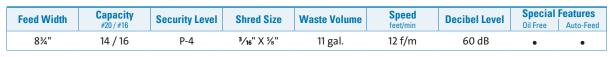

### Special Features

Engineered

Sheet Capacity

Shredding

Protection

Energy Mgmt.

The Dahle ShredMATIC® 35314 is a powerful auto-feed shredder that makes quick work of destroying confidential documents. It features a lockable 300-sheet auto-feed bin, oil-free operation, and automatic jam protection. This P-4 shredder produces a 3/16" x 5/8" particle size and holds up to 11 gallons of shredded waste. It's German engineered and guaranteed to provide many years of trouble-free operation.

Load up to 300 sheets of paper in the auto feed tray.

Security Level P-4 for destruction of confidential documents.

# 35314 Specifications

|  | Auto-Feed Capacity | Special Features |                      |               |         | Warranty             | Dimensions              | sions Weight |
|--|--------------------|------------------|----------------------|---------------|---------|----------------------|-------------------------|--------------|
|  |                    | Jam Protection   | <b>Energy Saving</b> | Staples/Clips | CD/DVDs | Shredder   Cylinders | length x width x height | weight       |
|  | 300 Sheets         | •                | •                    | •             | •       | 1 Year   5 Years     | 14" x 17" x 25¼"        | 41 lbs       |