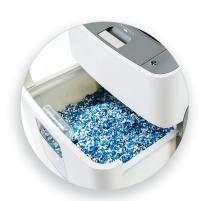

### Special Features

Engineered

Sheet Capacity

Shredding

Protection

Energy Mgmt.

The Dahle ShredMATIC® 35314 is a powerful auto-feed shredder that makes quick work of destroying confidential documents. It features a lockable 300-sheet auto-feed bin, oil-free operation, and automatic jam protection. This P-4 shredder produces a 3/16" x 5/8" particle size and holds up to 11 gallons of shredded waste. It's German engineered and guaranteed to provide many years of trouble-free operation.