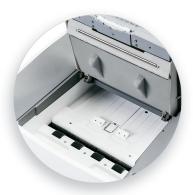

Load up to 300 sheets of paper in the auto feed tray.

Security Level P-4 for destruction of confidential documents.