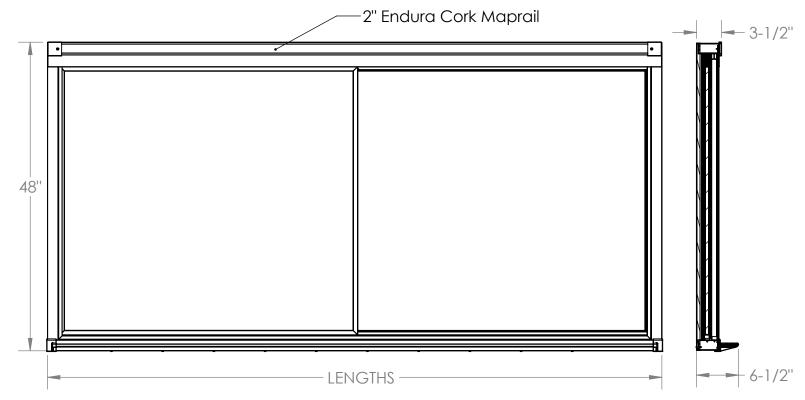

## **Specifications**

- The Duo Track is a two track sliding white board panel system.
- All units have two maunally operated sliding panels and a full length fixed back panel with mylar backing.
- Both the aluminum framed sliding panels and the back panel are porcelain-on-steel white board material laminated onto 1/2" particleboard.
- The sliding panels are top suspended and glide on nylon rollers.
- The framework, maprail, and markertray are made from clear anodized aluminum.
- The outer frame is reinforced with hidden steel brackets.
- The units are available in lengths of 6', 8', 10', or 12'.