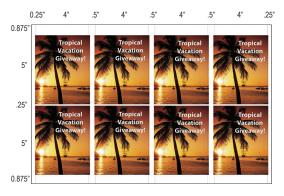

### Optional Slitter Cassette FD 125-30 with 2 Margin Slitters (5" widths) and 1 Center Gutter Slitter

**Postcards / Photos** 12" x 18" paper 7" x 5" (4-up)

**Postcards / Photos** 12" x 18" paper 4" x 5" (8-up)