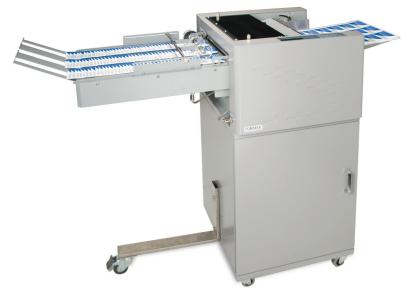

Standard catch tray is adjustable and stacks finished pieces neatly for easy removal

MyBinding.com 5500 NE Moore Court Hillsboro, OR 97124 Toll Free: 1-800-944-4573 Local: 503-640-5920

Shown with optional 15" output conveyor

The stand doubles as an easily-accessible waste bin compartment. Options include a 15" output conveyor for neat stacking, and interchangeable cutting cassettes for even greater flexibility and productivity.