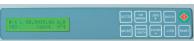

User-friendly control panel with LCD display

#### **Professional Results at Your Fingertips**

The Formax FD 125 Card Cutter is ideal for on-demand processing of full-bleed color business cards, postcards, greeting cards, spec sheets and photos. With its capacity to cut a variety of paper sizes and weights up to 300 gsm, you can create professional quality cards right from your desktop. The FD 125 has a small footprint and an easy-to-use control panel with LCD display.