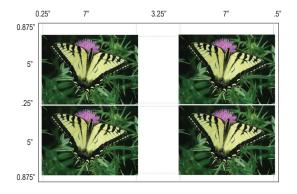

### Optional Slitter Cassette FD 125-30 with 2 Margin Slitters (5" widths) and 1 Center Gutter Slitter

**Postcards / Photos** 12" x 18" paper 7" x 5" (4-up)

**Postcards / Photos** 12" x 18" paper 4" x 5" (8-up)