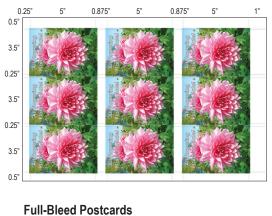

Paper Sizes:             | Letter,* Legal,* 11" x 17", 12" x 18", 13" x 19" |
| Paper Weight:            | 120 - 300 gsm                                    |
| Minimum Finished Length: | 1.2" (30mm)                                      |
| Feed Tray Capacity:      | Up to 2" or 120 sheets (300gsm)                  |
| Output Stacker Capacity: | Up to 750 business cards                         |
| Dimensions:              | 22" L x 22" w x 40" H                            |
| Weight:                  | 135 lbs.                                         |
| Power Supply:            | 110V/220V, 50/60Hz, 1.2A                         |

\* Letter and Legal size applications require custom slitter cassette FD 125-40 \*\* 240 cards per minute applies to 12" x 18" sheets

# FD 125 Applications





#### **Full-Bleed Postcards** 12" x 18" paper 5" x 3.5" (9-up)

## Optional Slitter Cassette FD 125-20 with 2 Margin Slitters (11" widths)



### Optional Slitter Cassette FD 125-30 with 2 Margin Slitters (5" widths) and 1 Center Gutter Slitter



**Postcards / Photos** 12" x 18" paper 7" x 5" (4-up)



**Postcards / Photos** 12" x 18" paper 4" x 5" (8-up)