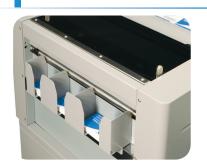

### **Standard Features:**

- Ideal for full-bleed business card applications, postcards, photos, spec sheets and greeting cards
- Accepts paper stocks up to 130lb cover/300 gsm
- Paper weight adjustment for heavier stock
- Accepts paper sizes including letter,\* legal,\* 11" x 17",12" x 18" and 13" x 19"
- Cuts up to 240 business cards per minute \*\*
- High-capacity 3-roller feeder for consistent feeding
- User-friendly control panel with LCD display
- 7 pre-programmed / 6 programmable jobs
- Cut mark sensor for top & bottom cutting accuracy
- +/- 2mm side-to-side fine adjustment
- Stand doubles as hidden waste bin compartment
- Easily-interchangeable optional slitter cassettes

The stand doubles as an easily-accessible waste bin compartment. Options include a 15" output conveyor for neat stacking, and interchangeable cutting cassettes for even greater flexibility and productivity.