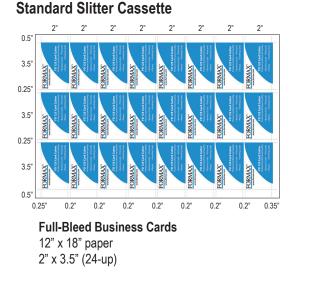

#### **Options:**

- FD 125-10: 15" Conveyor Stacker
- FD 125-05: 2" x 3.5" Slitter Cassette (one comes standard with the cutter)
- FD 125-20: 11" Slitter Cassette
- FD 125-30: 5" Slitter Cassette
- FD 125-40: Custom Slitter Cassette

#### **Full-Bleed Postcards** 12" x 18" paper 5" x 3.5" (9-up)