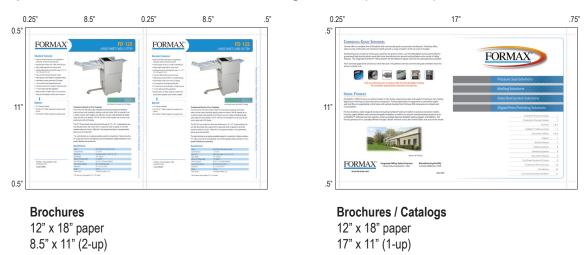

|
| Minimum Finished Length: | 1.2" (30mm)                                      |
| Feed Tray Capacity:      | Up to 2" or 120 sheets (300gsm)                  |
| Output Stacker Capacity: | Up to 750 business cards                         |
| Dimensions:              | 22" L x 22" w x 40" H                            |
| Weight:                  | 135 lbs.                                         |
| Power Supply:            | 110V/220V, 50/60Hz, 1.2A                         |

\* Letter and Legal size applications require custom slitter cassette FD 125-40 \*\* 240 cards per minute applies to 12" x 18" sheets

# FD 125 Applications





#### **Full-Bleed Postcards** 12" x 18" paper 5" x 3.5" (9-up)

## Optional Slitter Cassette FD 125-20 with 2 Margin Slitters (11" widths)



### Optional Slitter Cassette FD 125-30 with 2 Margin Slitters (5" widths) and 1 Center Gutter Slitter



**Postcards / Photos** 12" x 18" paper 7" x 5" (4-up)



**Postcards / Photos** 12" x 18" paper 4" x 5" (8-up)