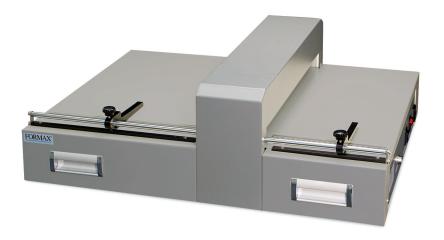

## FD 2155 ELECTRIC PAPER CREASER

#### **Standard Features:**

- Prevents tearing or cracking of digital printouts
- Electric creasing operation
- Foot-pedal, hands-free operation
- All-metal construction
- Easily adjustable paper stops
- Scale in inches (1/32") and metric (1mm)
- · Built-in handles make moving the unit easy

#### **Professional Results at Your Fingertips**

The Formax FD 215S Electric Paper Creaser is designed to prevent tearing or cracking in toner-based digital printouts. Creasing sheets prior to folding ensures a clean, professional finish and makes it easier for folding devices to fold with accuracy.