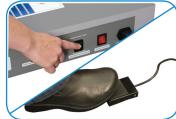

Adjust side guides

Load sheet to be creased

Choose either push-button or foot-pedal operation

Sheet is creased and ready for crack-free folding

The FD 215S offers hands-free foot-pedal operation for increased efficiency. It features a clearly-marked indicator scale for accurate positioning of each crease, and side guides that are quickly and easily adjusted.