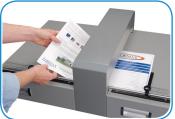

Adjust side guides

Load sheet to be creased

Choose either push-button or foot-pedal operation

Sheet is creased and ready for crack-free folding

#### **Professional Results at Your Fingertips**

The Formax FD 215S Electric Paper Creaser is designed to prevent tearing or cracking in toner-based digital printouts. Creasing sheets prior to folding ensures a clean, professional finish and makes it easier for folding devices to fold with accuracy.