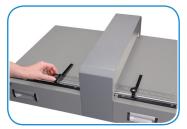

Adjust side guides

Load sheet to be creased

Choose either push-button or foot-pedal operation

Sheet is creased and ready for crack-free folding

The FD 215S offers hands-free foot-pedal operation for increased efficiency. It features a clearly-marked indicator scale for accurate positioning of each crease, and side guides that are quickly and easily adjusted.