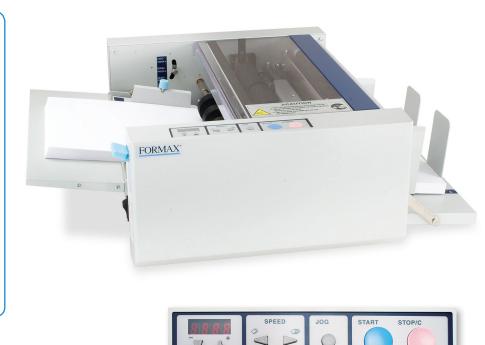

Control Panel

The FD 4170 Cut Sheet Burster is the ideal finishing solution when multiple forms are printed on one page. Direct from a laser printer to the FD 4170, pre-perforated forms are automatically burst at the perforation and stacked sequentially at speeds of up to 140 sheets per minute. Pre-programmed cut settings and a new LCD counter make bursting projects easier than ever. No more cut sheet bursting by hand!