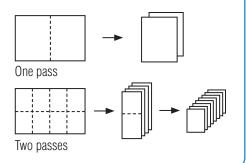

## **Abilities:**

- Burst multiple forms printed on the same sheet, in just one or two passes
- Example:

MyBinding.com 5500 NE Moore Court Hillsboro, OR 97124 Toll Free: 1-800-944-4573 Local: 503-640-5920