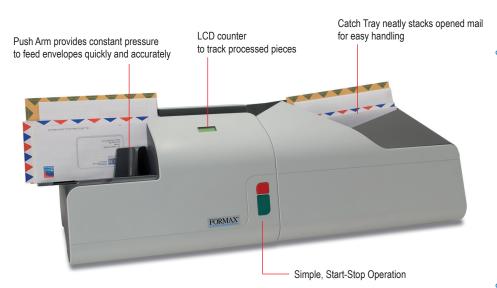

### Quick, Simple, Efficient

Why waste time opening mail by hand? Maximize productivity and distribute incoming mail faster throughout your organization with the Formax FD 452 Envelope Opener.

The FD 452 is quick to set up and simple to use. Load mail, press start and that's it! The innovative cutting mechanism slits one side of the envelope so the contents are left undamaged, with no messy paper scraps to clean up. Users can then safely extract envelope contents without the risk of sharp edges.

Using the FD 452, you can open a variety of envelope sizes at once, from #10 to flats, without pre-sorting. A unique Push Arm provides constant pressure to feed mixed sized envelopes quickly and accurately. The LCD counter is resettable to easily track the number of pieces processed. With a speed of up to 300 envelopes per minute and a catch tray capacity of up to 80 #10 envelopes, your mail will be ready in no time.