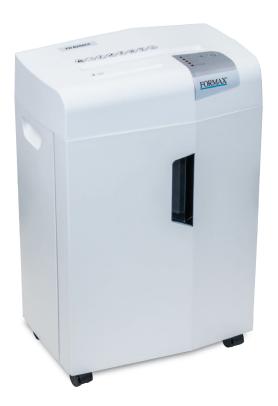

# FD 8206CC DESKSIDE SHREDDER

#### Shred Paper and CDs Right at Your Desk

The FD 8206CC Deskside Shredder is as compact as a wastebasket, with enough power to handle CDs, credit cards, paper clips and staples. This rugged cross-cut model provides on-the-spot destruction of sensitive paperwork and notes generated throughout the day, in addition to CDs, DVDs and credit cards.

Standard features include Auto Start/Stop, Auto Reverse anti-jam technology, a dedicated CD infeed and waste bin, LED status indicators, casters for portability, and quiet operation.

The Formax FD 8206CC Shredder is ideal for busy professionals or the home office.