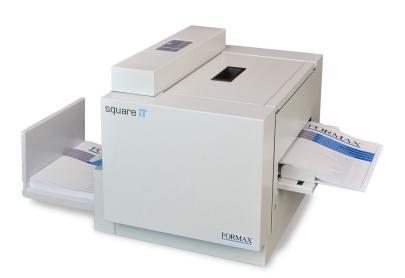

### Square IT SQUAREBACK BOOKLET FINISHER

### square T

The Formax **Square IT** squareback booklet finisher gives your stapled booklets a professional, perfect-bound look, with the security of a stapled binding. Squareback booklets lie flat, making them easier to front-trim on a guillotine cutter. Square bindings also offer the option of printing on the spine, plus they're easier to package and store.

This versatile, compact machine can be used either as a hand-feed unit or in-line with a wide range of traditional and digital finishing devices.

Take your booklets to the next level with the Square IT squareback booklet finisher.