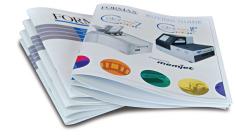

#### **Options:**

- FD 2000-25: Cabinet with key lock, shelf, casters
- SI-10: Adjustable stand, floor to infeed height of 12" - 19.5"

Regular stapled booklets

Booklets finished with the Square IT

MyBinding.com 5500 NE Moore Court Hillsboro, OR 97124 Toll Free: 1-800-944-4573 Local: 503-640-5920