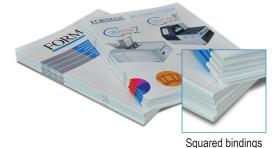

#### **Benefits of Squareback Finishing:**

- Lays flat and requires less space for packaging
- Allows for printing on booklet spine

#### **Options:**

- FD 2000-25: Cabinet with key lock, shelf, casters
- SI-10: Adjustable stand, floor to infeed height of 12" - 19.5"

Regular stapled booklets

Booklets finished with the Square IT

MyBinding.com 5500 NE Moore Court Hillsboro, OR 97124 Toll Free: 1-800-944-4573 Local: 503-640-5920

### square T

The Formax **Square IT** squareback booklet finisher gives your stapled booklets a professional, perfect-bound look, with the security of a stapled binding. Squareback booklets lie flat, making them easier to front-trim on a guillotine cutter. Square bindings also offer the option of printing on the spine, plus they're easier to package and store.