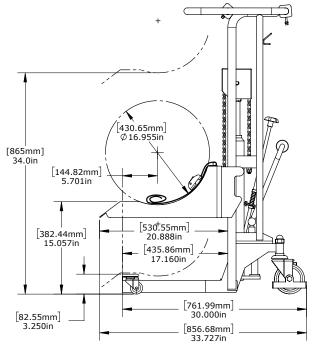

#### SPECIFICATIONS 61574

| Roll Weight Capacity  | 300 kg (660 lbs)                 |
|-----------------------|----------------------------------|
| Max. Lift Height      | 84 cm (33")                      |
| Max. Roll Width       | 500 cm (16'5")                   |
| Max. Roll Diameter    | 40 cm (15.75")                   |
| Width x Depth         | 111.6 cm x 85.5 cm (44" x 33.6") |
| Height                | 119.4 cm (47")                   |
| Weight                | 85 kg (188 lb)                   |
| Bottom Fork Clearance | 8.25 cm (3.25")                  |
| Front Swivel Castors  | 2" ø x 1.46"W                    |
| Rear Swivel Castors   | 5" ø x 1.46"W                    |

### Is this On-a-Roll Lifter® the right fit for your printer?

Please use the dimensions below to help you determine if the On-a-Roll Lifter® Low Profile is the right fit for your printer. Still have questions? Call 800.523.4855.