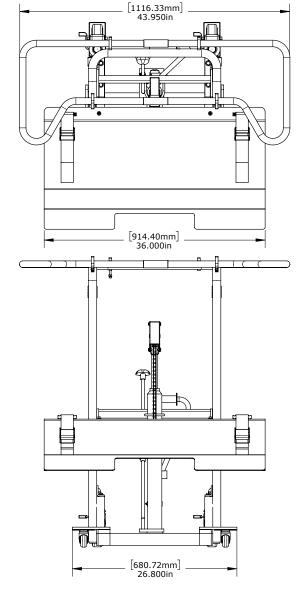

#### SPECIFICATIONS 61574

| Roll Weight Capacity  | 300 kg (660 lbs)                 |
|-----------------------|----------------------------------|
| Max. Lift Height      | 84 cm (33")                      |
| Max. Roll Width       | 500 cm (16'5")                   |
| Max. Roll Diameter    | 40 cm (15.75")                   |
| Width x Depth         | 111.6 cm x 85.5 cm (44" x 33.6") |
| Height                | 119.4 cm (47")                   |
| Weight                | 85 kg (188 lb)                   |
| Bottom Fork Clearance | 8.25 cm (3.25")                  |
| Front Swivel Castors  | 2" ø x 1.46"W                    |
| Rear Swivel Castors   | 5" ø x 1.46"W                    |

### Is this On-a-Roll Lifter® the right fit for your printer?

Please use the dimensions below to help you determine if the On-a-Roll Lifter® Low Profile is the right fit for your printer. Still have questions? Call 800.523.4855.