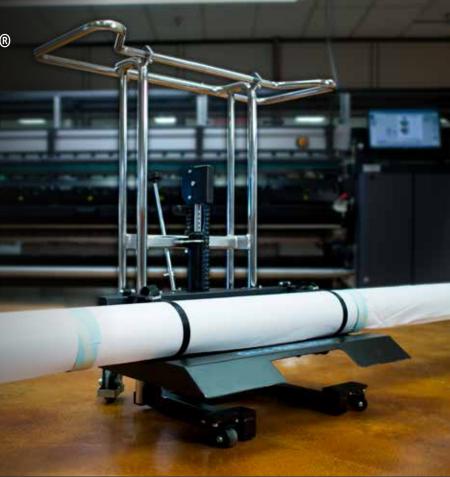

## ON-A-ROLL LIFTER® LOW PROFILE

Designed specifically for sign makers and others businesses with the need to handle wide or heavy media rolls, particularly those with lower profile grand- and wide-format printers. It enables users to quickly and effortlessly lift media as heavy as 660 lbs (300 kg) and as wide as 16 feet 5 inches (500 cm), with diameters as great as 15.75 inches (40 cm). With a 3.25 inch (8.25 cm) clearance of the bottom fork, it's a perfect complement to HP Latex 1500 and HP 3000 Series printers.

#### **IMPORTANT FEATURES**

- Easy-to-use operation reduces on-the-job injuries
- User-friendly operation avoids costly and dangerous handling mistakes that damage media
- Single-person operation saves labor and time
- Designed to operate even in shops with limited floor space
- Rugged construction ensures long lifter life
- Newly updated ergonomic pull bar and stronger media tray