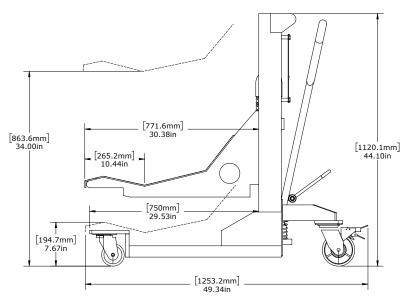

## ON-A-ROLL LIFTER® GRANDE SPECIFICATIONS 61590

Use the drawings below and the specifications overleaf to ensure the On-a-Roll Lifter Grande is right for your shop.

THINGS TO CONSIDER: • Maximum lift height required • Maximum and minimum roll diameter • Will any obstructions prohibit moving the lifter close to the receiving machine?

## **MODEL 61590**

| Roll Weight Capacity                              | 700 kg (1540 lbs) |
|---------------------------------------------------|-------------------|
| Min. Tray Height                                  | 17 cm (6.69")     |
| Lift Height                                       | 86.5 cm (34")     |
| Front Swivel Castors                              | 4" ø x 2"W        |
| Rear Swivel Castors                               | 6" ø x 2"W        |
| Max. Roll Width                                   | 155 cm (61")      |
| Max. Roll Diameter                                | 80 cm (31.49")    |
| Width x Depth 70 cm x 126.33 cm (27.56" x 49.74") |                   |
| Height                                            | 112.01 cm (44.1") |
| Bottom Fork Clearance                             | 15.9 cm (6.3")    |
| Weight                                            | 153 kg (337 lbs)  |