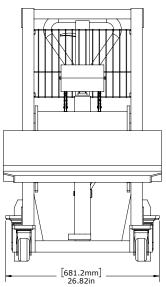

## **MODEL 61590**

| Roll Weight Capacity                              | 700 kg (1540 lbs) |
|---------------------------------------------------|-------------------|
| Min. Tray Height                                  | 17 cm (6.69")     |
| Lift Height                                       | 86.5 cm (34")     |
| Front Swivel Castors                              | 4" ø x 2"W        |
| Rear Swivel Castors                               | 6" ø x 2"W        |
| Max. Roll Width                                   | 155 cm (61")      |
| Max. Roll Diameter                                | 80 cm (31.49")    |
| Width x Depth 70 cm x 126.33 cm (27.56" x 49.74") |                   |
| Height                                            | 112.01 cm (44.1") |
| Bottom Fork Clearance                             | 15.9 cm (6.3")    |
| Weight                                            | 153 kg (337 lbs)  |

## ON-A-ROLL LIFTER® GRANDE SPECIFICATIONS 61590

Use the drawings below and the specifications overleaf to ensure the On-a-Roll Lifter Grande is right for your shop.

THINGS TO CONSIDER: • Maximum lift height required • Maximum and minimum roll diameter • Will any obstructions prohibit moving the lifter close to the receiving machine?