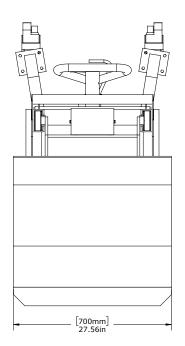

## **MODEL 61590**

| Roll Weight Capacity                              | 700 kg (1540 lbs) |
|---------------------------------------------------|-------------------|
| Min. Tray Height                                  | 17 cm (6.69")     |
| Lift Height                                       | 86.5 cm (34")     |
| Front Swivel Castors                              | 4" ø x 2"W        |
| Rear Swivel Castors                               | 6" ø x 2"W        |
| Max. Roll Width                                   | 155 cm (61")      |
| Max. Roll Diameter                                | 80 cm (31.49")    |
| Width x Depth 70 cm x 126.33 cm (27.56" x 49.74") |                   |
| Height                                            | 112.01 cm (44.1") |
| Bottom Fork Clearance                             | 15.9 cm (6.3")    |
| Weight                                            | 153 kg (337 lbs)  |

## ON-A-ROLL LIFTER® GRANDE SPECIFICATIONS 61590

Use the drawings below and the specifications overleaf to ensure the On-a-Roll Lifter Grande is right for your shop.

THINGS TO CONSIDER: • Maximum lift height required • Maximum and minimum roll diameter • Will any obstructions prohibit moving the lifter close to the receiving machine?