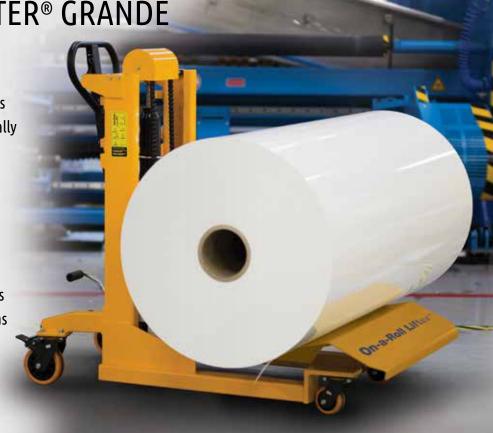

## **ON-A-ROLL LIFTER® GRANDE**

Need a workhorse lifter that can manage large or heavy rolls? The Foster On-a-Roll Lifter® Grande is just the ticket. Designed specifically for roll converters, package printers, and other businesses needing to handle very heavy media, this beefy lifter lets one operator move rolls as heavy as 1,540 lbs (700 kg). The specially designed tray accommodates rolls for easy loading and unloading, as well as transporting.

## **IMPORTANT FEATURES**

- Specially designed tray for easy loading and unloading rolls
- Pair of heavy-duty swivel casters with easy step-on locking brake
- Reduces on-the-job injuries and enables all workers to move heavy rolls
- User-friendly operation avoids costly and dangerous handling mistakes that damage media
- Rugged construction ensures long lifter life
- Single-person operation saves labor and time