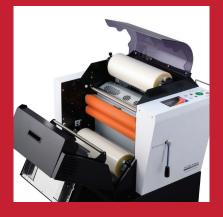

Other features include a simple-slide paper size and orientation adjustment, an easy-to-use colour screen, and controls.

| Specifications      |                                                   |
|---------------------|---------------------------------------------------|
| Manufacturer        | Fujipla                                           |
| Manufacturer Item # | HLA-2301                                          |
| Laminating Width    | 12.6"                                             |
| Speed               | 68" per minute                                    |
| Film Thickness      | 1.5 - 5 mil (Total 16 mil)                        |
| Paper Thickness     | 17 lb bond - 100lb cover                          |
| Heat type           | Rollers (170° - 270°F)                            |
| Warm-Up Time        | Less than 5 minutes                               |
| Laminating Films    | Laminate for Fujipla HLA-2301 Automatic Laminator |

## **Features**

- New and improved!
- Simple-slide paper size & orientation adjustments
- Improved roll installation & locking mechanism
- Upgraded multi-thickness feed tray
- Easy-to-use color screen & controls