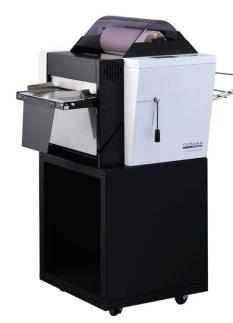

## #FUJiPLAHLA-2301

Item#: 04DLHLA2301

Fujiplas new and Improved automatic laminator, the **HLA-2301 ALM Automatic** Laminator. With a variable rolling speed of 68 inches per minute, this machine automatically feeds and laminates paper sheets with a thickness of 1.5 to 5 mil and handles cover stock weighing 17 to 100 lb. The multi-thickness feed tray, enhanced roll installation, and improve locking mechanism are just a few of the improvements made to the new HLA-2301 over its predecessors.