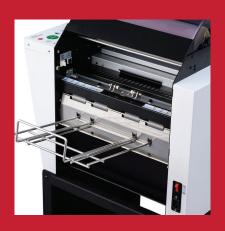

Other features include a simple-slide paper size and orientation adjustment, an easy-to-use colour screen, and controls.

| Specifications      |                                                   |
|---------------------|---------------------------------------------------|
| Manufacturer        | Fujipla                                           |
| Manufacturer Item # | HLA-2301                                          |
| Laminating Width    | 12.6"                                             |
| Speed               | 68" per minute                                    |
| Film Thickness      | 1.5 - 5 mil (Total 16 mil)                        |
| Paper Thickness     | 17 lb bond - 100lb cover                          |
| Heat type           | Rollers (170° - 270°F)                            |
| Warm-Up Time        | Less than 5 minutes                               |
| Laminating Films    | Laminate for Fujipla HLA-2301 Automatic Laminator |

## **Features**

- New and improved!
- Simple-slide paper size & orientation adjustments
- Improved roll installation & locking mechanism
- Upgraded multi-thickness feed tray
- Easy-to-use color screen & controls