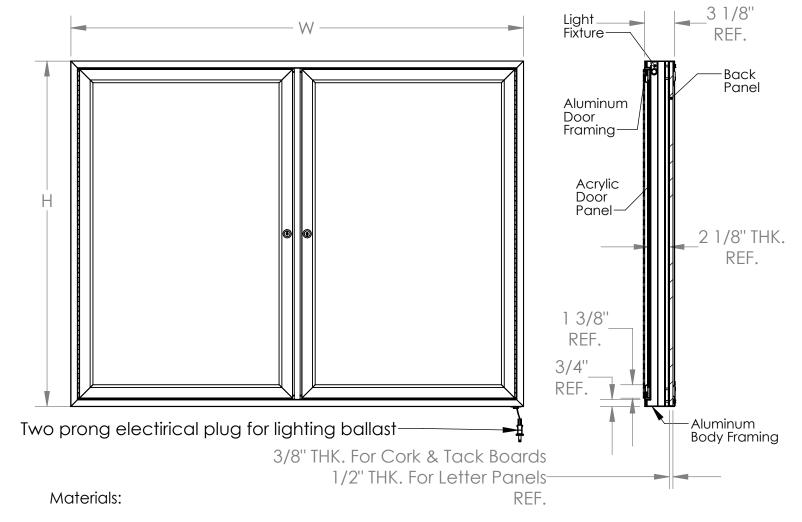

### **Concealed Lighting Enclosed Bulletin Boards**

## **Product Specifications**

- Framing: Satin anodized aluminum extrusion
- Doors: 1/8" clear acrylic

### Features:

- Concealed steel corner brackets for secure mounting
- Available in 9 sizes:

  - (1 Door) 36"H x 24"W, 36"H x 30"W, 36"H x 36"W (2 Door) 36"H x 48"W, 36"H x 60"W, 48"H x 60"W
  - (3 Door) 36"H x 72"W, 48"H x 72"W, 48"H x 96"W
  - Ínside Dimension: Overall width minus 1-3/8" x overall height minus 1-3/8"
- Board is guaranteed for 10 years