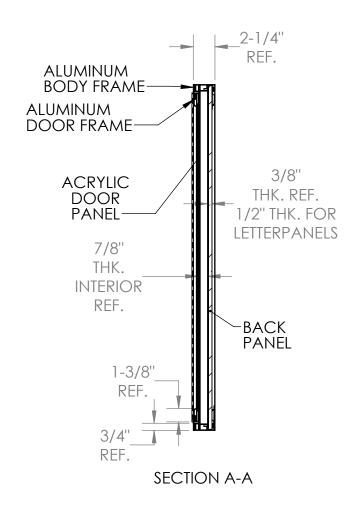

## Series PA1 & PB1

One Door Enclosed Bulletin, Letter, Tack, & Whiteboards

Specifications

All exposed metal is to be satin (PA) or bronze (PB) andonized extruded aluminum. Body frame and doors are constructed with mitered corners. Doors have 1/8" thick acrylic panes, continous hinges and tumble locks with keys. Door frames are self supporting and do not depend on the acrylic panes for strength. The interior panel of the unit can be one of the following: fabric, cork tackboard, porcelain, or felt changeable letter panels (for interior use), or vinyl changeable letter panels (for exterior use). Panels for exterior units have foil backing and silicone caulking.