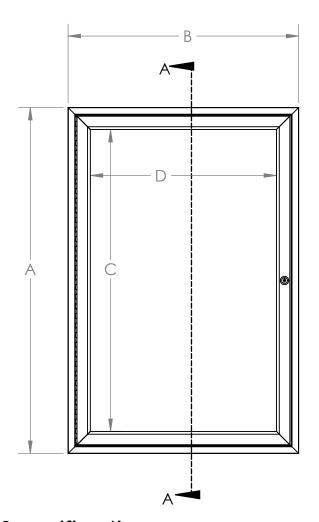

## Series PA1 & PB1

One Door Enclosed Bulletin, Letter, Tack, & Whiteboards

Specifications

All exposed metal is to be satin (PA) or bronze (PB) andonized extruded aluminum. Body frame and doors are constructed with mitered corners. Doors have 1/8" thick acrylic panes, continous hinges and tumble locks with keys. Door frames are self supporting and do not depend on the acrylic panes for strength. The interior panel of the unit can be one of the following: fabric, cork tackboard, porcelain, or felt changeable letter panels (for interior use), or vinyl changeable letter panels (for exterior use). Panels for exterior units have foil backing and silicone caulking.

Sizes available:

| ITEM #           | Α   | В    | С        | D        |
|------------------|-----|------|----------|----------|
| PA12418, PB12418 | 24" | 18"  | 19-7/16" | 13-7/16" |
| PA13624, PB13624 | 36" | 24'' | 31-7/16" | 19-7/16" |
| PA13630, PB13630 | 36" | 30"  | 31-7/16" | 25-7/16" |
| PA13636, PB13636 | 36" | 36"  | 31-7/16" | 31-7/16" |