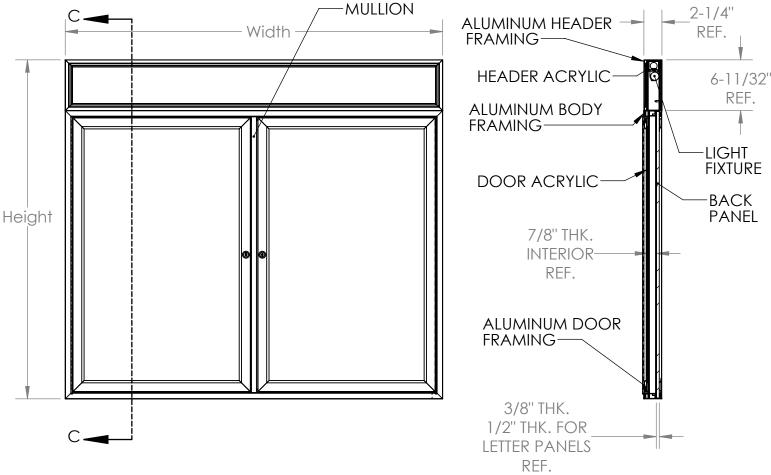

# **Specifications**

All exposed metal is to be satin (PA) or bronze (PB) andonized extruded aluminum. Body frame and doors are constructed with mitered corners. Doors have 1/8" thick acrylic panes, continous hinges and tumble locks with keys. Door frames are self supporting and do not depend on the acrylic panes for strength. The interior panel of the unit can be one of the following: fabric, cork tackboard, porcelain, or felt changeable letter panels (for interior use), or vinyl changeable letter panels (for exterior use). Panels for exterior units have foil backing and silicone caulking. Exterior units are water resistant, NOT waterproof. Headers come with light fixture(s) mounted, but not wired. Light(s) are to be wired by a <u>qualified electrician.</u>