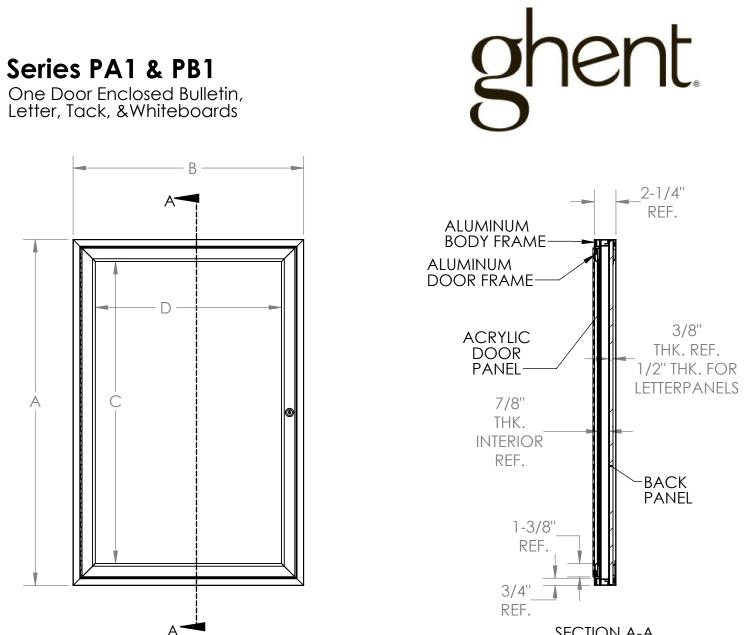

## **Product Spec Sheet**

Call Us at 1-800-944-4573

SECTION A-A

## **Specifications**

All exposed metal is to be satin (PA) or bronze (PB) andonized extruded aluminum. Body frame and doors are constructed with mitered corners. Doors have 1/8" thick acrylic panes, continous hinges and tumble locks with keys. Door frames are self supporting and do not depend on the acrylic panes for strength. The interior panel of the unit can be one of the following: fabric, cork tackboard, porcelain, or felt changeable letter panels (for interior use), or vinyl changeable letter panels (for exterior use). Panels for exterior units have foil backing and silicone caulking.

Sizes available:

| ITEM #           | А   | В    | С        | D        |
|------------------|-----|------|----------|----------|
| PA12418, PB12418 | 24" | 18"  | 19-7/16" | 13-7/16" |
| PA13624, PB13624 | 36" | 24"  | 31-7/16" | 19-7/16" |
| PA13630, PB13630 | 36" | 30'' | 31-7/16" | 25-7/16" |
| PA13636, PB13636 | 36" | 36"  | 31-7/16" | 31-7/16" |