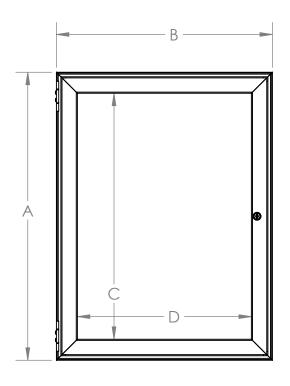

## Series PW1, PN1, & PWC1

One Door Wood Enclosed Bulletin, Letter, Tack, & White Boards

Walnut framing shall be stained first and then clear-coated. Oak framing shall be clearcoated only. Door shall be 1/8" acrylic. Door to be equippped with nickel hinges and built-in lock with keys. The back panel of the case shall be fitted with optional vinyl, cork, tackboard, Porcelain, or changeable letterpanels for interior use. Available Sizes:

| ITEM #                     | Α   | В    | С       | D       |
|----------------------------|-----|------|---------|---------|
| PW12418, PN12418, PWC12418 | 24" | 18"  | 20-1/2" | 14-1/2" |
| PW13624, PN13624, PWC13624 | 36" | 24"  | 32-1/2" | 20-1/2" |
| PW13630, PN13630, PWC13630 | 36" | 30'' | 32-1/2" | 26-1/2" |
| PW13636, PN13636, PWC13636 | 36" | 36"  | 32-1/2" | 32-1/2" |