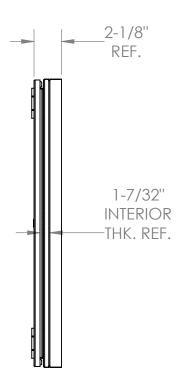

## Series PW1, PN1, & PWC1

One Door Wood Enclosed Bulletin, Letter, Tack, & White Boards

Walnut framing shall be stained first and then clear-coated. Oak framing shall be clearcoated only. Door shall be 1/8" acrylic. Door to be equippped with nickel hinges and built-in lock with keys. The back panel of the case shall be fitted with optional vinyl, cork, tackboard, Porcelain, or changeable letterpanels for interior use. Available Sizes: