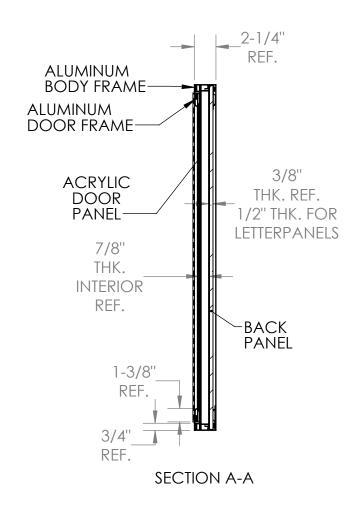

## Series PA1 & PB1

One Door Enclosed Bulletin, Letter, Tack, & Whiteboards

Specifications

All exposed metal is to be satin (PA) or bronze (PB) andonized extruded aluminum. Body frame and doors are constructed with mitered corners. Doors have 1/8" thick acrylic panes, continous hinges and tumble locks with keys. Door frames are self supporting and do not depend on the acrylic panes for strength. The interior panel of the unit can be one of the following: fabric, cork tackboard, porcelain, or felt changeable letter panels (for interior use), or vinyl changeable letter panels (for exterior use). Panels for exterior units have foil backing and silicone caulking.