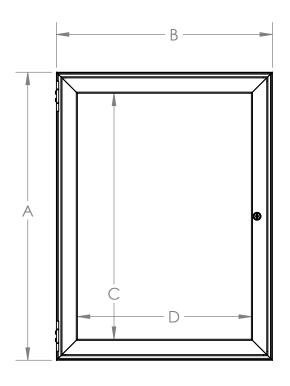

## Series PW1, PN1, & PWC1

One Door Wood Enclosed Bulletin, Letter, Tack, & White Boards

Walnut framing shall be stained first and then clear-coated. Oak framing shall be clear-coated only. Door shall be 1/8" acrylic. Door to be equippped with nickel hinges and built-in lock with keys. The back panel of the case shall be fitted with optional vinyl, cork, tackboard, Porcelain, or changeable letterpanels for interior use. Available Sizes:

| ITEM #                     | Α   | В    | С       | D       |
|----------------------------|-----|------|---------|---------|
| PW12418, PN12418, PWC12418 | 24" | 18"  | 20-1/2" | 14-1/2" |
| PW13624, PN13624, PWC13624 | 36" | 24"  | 32-1/2" | 20-1/2" |
| PW13630, PN13630, PWC13630 | 36" | 30'' | 32-1/2" | 26-1/2" |
| PW13636, PN13636, PWC13636 | 36" | 36"  | 32-1/2" | 32-1/2" |