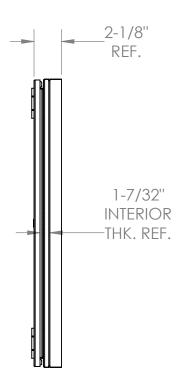

## Series PW1, PN1, & PWC1

One Door Wood Enclosed Bulletin, Letter, Tack, & White Boards

Walnut framing shall be stained first and then clear-coated. Oak framing shall be clear-coated only. Door shall be 1/8" acrylic. Door to be equippped with nickel hinges and built-in lock with keys. The back panel of the case shall be fitted with optional vinyl, cork, tackboard, Porcelain, or changeable letterpanels for interior use. Available Sizes: