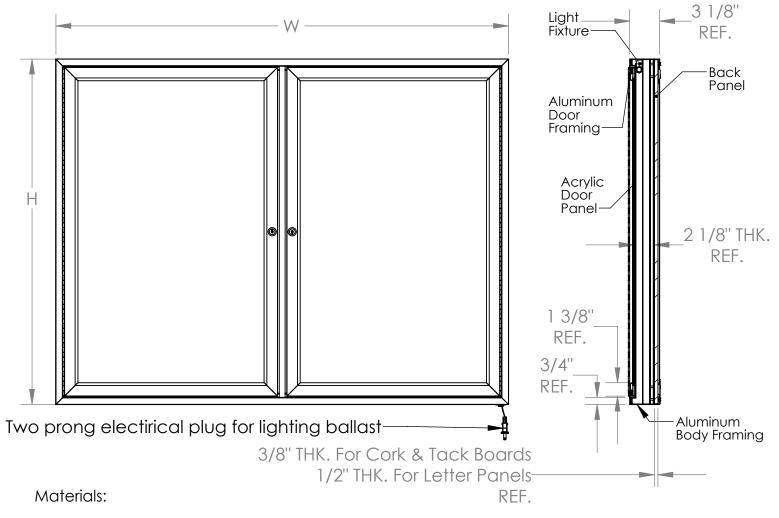

### Concealed Lighting Enclosed Bulletin Boards

## **Product Specifications**

- Framing: Satin anodized aluminum extrusion
- Doors: 1/8" clear acrylic

### Features:

- Concealed steel corner brackets for secure mounting
- Available in 9 sizes:
  (1 Door) 36"H x 24"W, 36"H x 30"W, 36"H x 36"W
  (2 Door) 36"H x 48"W, 36"H x 60"W, 48"H x 60"W
  (3 Door) 36"H x 72"W, 48"H x 72"W, 48"H x 96"W
  Inside Dimension: Overall width minus 1-3/8" x overall height minus 1-3/8"
- Board is guaranteed for 10 years