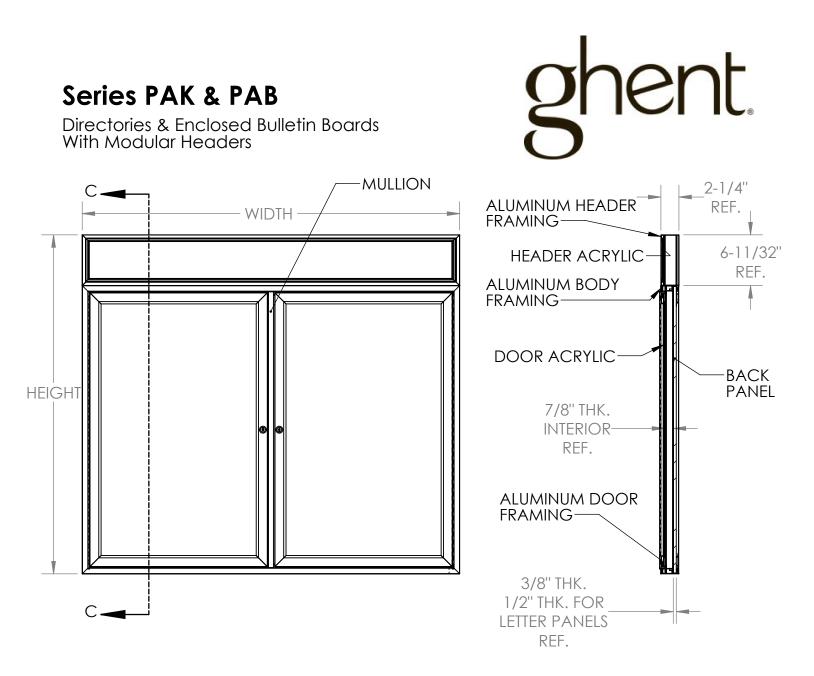

### **Specifications**

All exposed metal is to be satin (PA) or bronze (PB) andonized extruded aluminum. Body frame and doors are constructed with mitered corners. Doors have 1/8" thick acrylic panes, continous hinges and tumble locks with keys. Door frames are self supporting and do not depend on the acrylic panes for strength. The interior panel of the unit can be one of the following: fabric, cork tackboard, porcelain, or felt changeable letter panels (for interior use), or vinyl changeable letter panels (for exterior use). Panels for exterior units have foil backing and silicone caulking. Exterior units are water resistant, NOT waterproof.