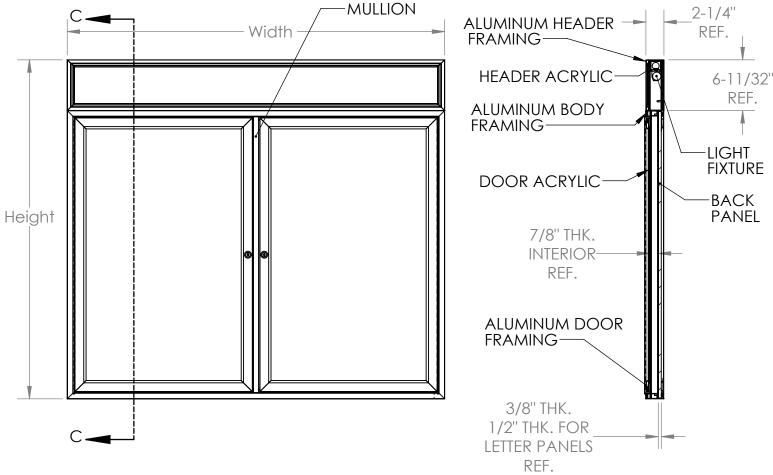

## **Specifications**

All exposed metal is to be satin (PA) or bronze (PB) andonized extruded aluminum. Body frame and doors are constructed with mitered corners. Doors have 1/8" thick acrylic panes, continous hinges and tumble locks with keys. Door frames are self supporting and do not depend on the acrylic panes for strength. The interior panel of the unit can be one of the following: fabric, cork tackboard, porcelain, or felt changeable letter panels (for interior use), or vinyl changeable letter panels (for exterior use). Panels for exterior units have foil backing and silicone caulking. Exterior units are water resistant, NOT waterproof. Headers come with light fixture(s) mounted, but not wired. Light(s) are to be wired by a <u>qualified electrician.</u>

### Sizes Available:

1-door units: 36" H x 24" W, 36" H x 30" W, and 36" H x 36" W. 2-door units: 36" H x 47-1/8" W, 36" H x 59-1/5" W, and 47-1/8" H x 59-1/4" W. 3-door units: 36" H x 70-1/4" W, 47-1/8" H x 70-1/4" W, 47-1/8" H x 96" W.

### Interior Dimensions:

Overall width minus 1-3/8" x overall height minus 7-23/32".

MyBinding.com 5500 NE Moore Court Hillsboro, OR 97124 Toll Free: 1-800-944-4573

Local: 503-640-5920