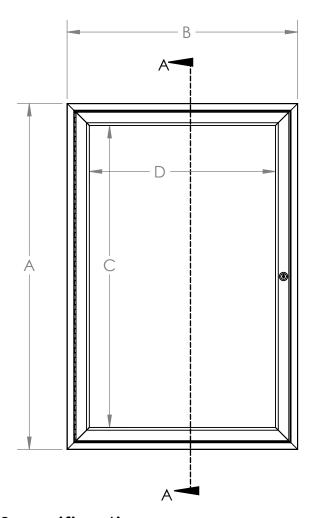

## Series PA1 & PB1

One Door Enclosed Bulletin, Letter, Tack, & Whiteboards

Specifications

All exposed metal is to be satin (PA) or bronze (PB) andonized extruded aluminum. Body frame and doors are constructed with mitered corners. Doors have 1/8" thick acrylic panes, continous hinges and tumble locks with keys. Door frames are self supporting and do not depend on the acrylic panes for strength. The interior panel of the unit can be one of the following: fabric, cork tackboard, porcelain, or felt changeable letter panels (for interior use), or vinyl changeable letter panels (for exterior use). Panels for exterior units have foil backing and silicone caulking.

Sizes available:

| ITEM #           | Α   | В    | С        | D        |
|------------------|-----|------|----------|----------|
| PA12418, PB12418 | 24" | 18'' | 19-7/16" | 13-7/16" |
| PA13624, PB13624 | 36" | 24"  | 31-7/16" | 19-7/16" |
| PA13630, PB13630 | 36" | 30'' | 31-7/16" | 25-7/16" |
| PA13636, PB13636 | 36" | 36"  | 31-7/16" | 31-7/16" |