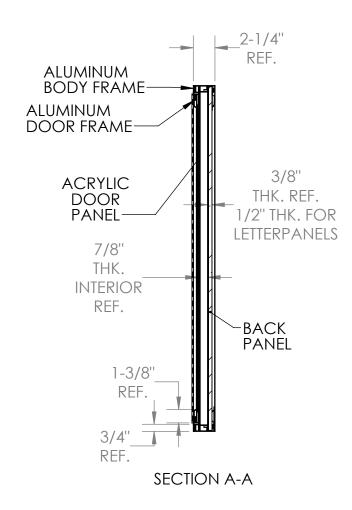

## Series PA1 & PB1

One Door Enclosed Bulletin, Letter, Tack, & Whiteboards

Specifications

All exposed metal is to be satin (PA) or bronze (PB) andonized extruded aluminum. Body frame and doors are constructed with mitered corners. Doors have 1/8" thick acrylic panes, continous hinges and tumble locks with keys. Door frames are self supporting and do not depend on the acrylic panes for strength. The interior panel of the unit can be one of the following: fabric, cork tackboard, porcelain, or felt changeable letter panels (for interior use), or vinyl changeable letter panels (for exterior use). Panels for exterior units have foil backing and silicone caulking.