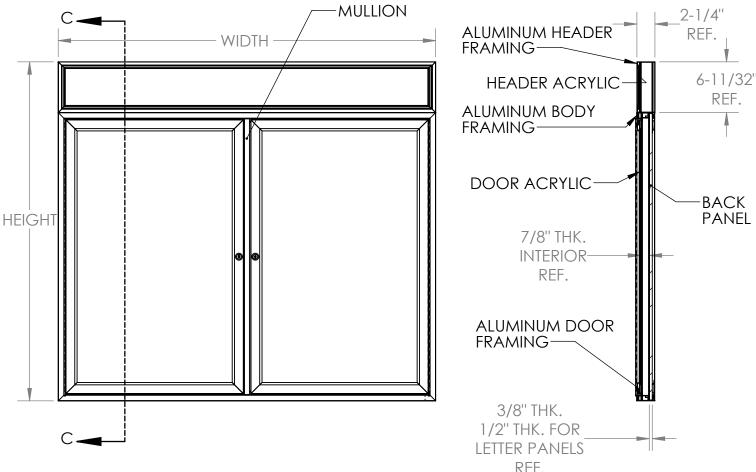

## **Specifications**

All exposed metal is to be satin (PA) or bronze (PB) andonized extruded aluminum. Body frame and doors are constructed with mitered corners. Doors have 1/8" thick acrylic panes, continous hinges and tumble locks with keys. Door frames are self supporting and do not depend on the acrylic panes for strength. The interior panel of the unit can be one of the following: fabric, cork tackboard, porcelain, or felt changeable letter panels (for interior use), or vinyl changeable letter panels (for exterior use). Panels for exterior units have foil backing and silicone caulking. Exterior units are water resistant, NOT waterproof.