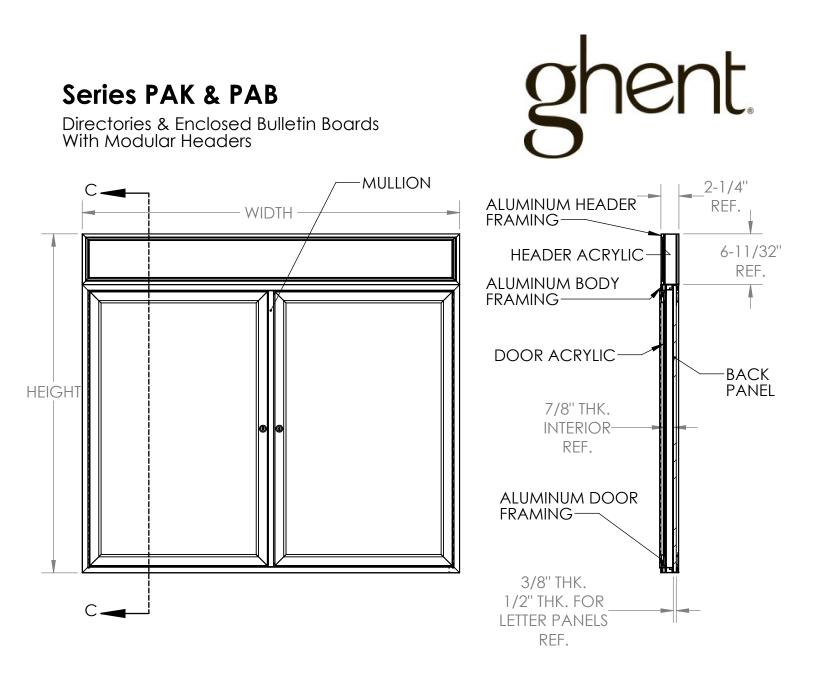

### **Specifications**

All exposed metal is to be satin (PA) or bronze (PB) andonized extruded aluminum. Body frame and doors are constructed with mitered corners. Doors have 1/8" thick acrylic panes, continous hinges and tumble locks with keys. Door frames are self supporting and do not depend on the acrylic panes for strength. The interior panel of the unit can be one of the following: fabric, cork tackboard, porcelain, or felt changeable letter panels (for interior use), or vinyl changeable letter panels (for exterior use). Panels for exterior units have foil backing and silicone caulking. Exterior units are water resistant, NOT waterproof.