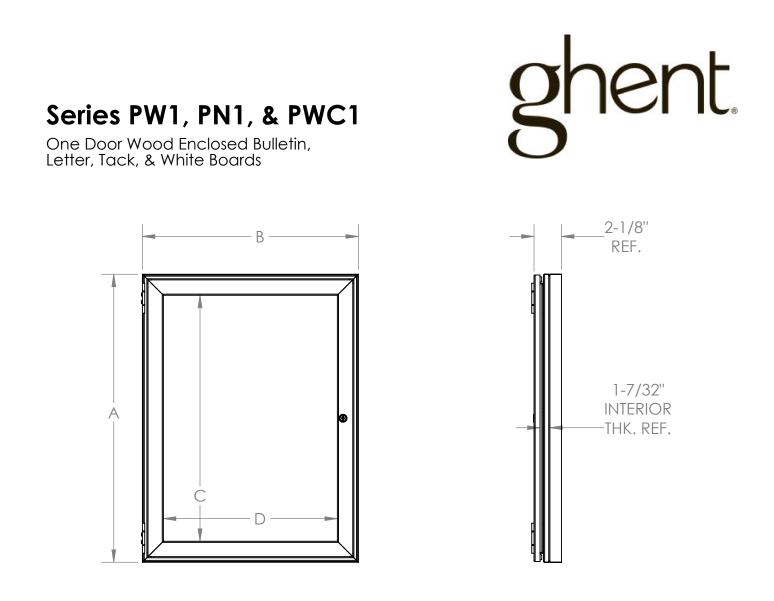

## **Product Spec Sheet**

Call Us at 1-800-944-4573

Walnut framing shall be stained first and then clear-coated. Oak framing shall be clearcoated only. Door shall be 1/8" acrylic. Door to be equippped with nickel hinges and built-in lock with keys. The back panel of the case shall be fitted with optional vinyl, cork, tackboard, Porcelain, or changeable letterpanels for interior use. Available Sizes:

| ITEM #                     | А   | В    | С       | D       |
|----------------------------|-----|------|---------|---------|
| PW12418, PN12418, PWC12418 | 24" | 18"  | 20-1/2" | 14-1/2" |
| PW13624, PN13624, PWC13624 | 36" | 24"  | 32-1/2" | 20-1/2" |
| PW13630, PN13630, PWC13630 | 36" | 30'' | 32-1/2" | 26-1/2" |
| PW13636, PN13636, PWC13636 | 36" | 36"  | 32-1/2" | 32-1/2" |