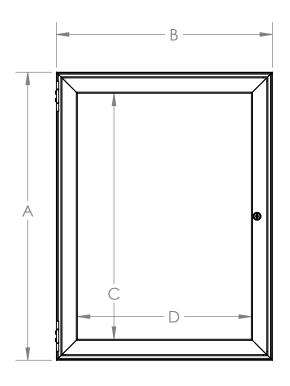

## Series PW1, PN1, & PWC1

One Door Wood Enclosed Bulletin, Letter, Tack, & White Boards

Walnut framing shall be stained first and then clear-coated. Oak framing shall be clear-coated only. Door shall be 1/8" acrylic. Door to be equippped with nickel hinges and built-in lock with keys. The back panel of the case shall be fitted with optional vinyl, cork, tackboard, Porcelain, or changeable letterpanels for interior use. Available Sizes:

| ITEM #                     | Α    | В    | С       | D       |
|----------------------------|------|------|---------|---------|
| PW12418, PN12418, PWC12418 | 24'' | 18"  | 20-1/2" | 14-1/2" |
| PW13624, PN13624, PWC13624 | 36"  | 24"  | 32-1/2" | 20-1/2" |
| PW13630, PN13630, PWC13630 | 36"  | 30'' | 32-1/2" | 26-1/2" |
| PW13636, PN13636, PWC13636 | 36"  | 36"  | 32-1/2" | 32-1/2" |