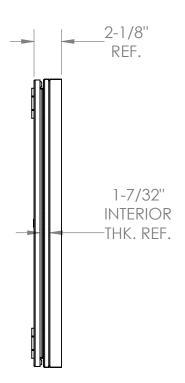

## Series PW1, PN1, & PWC1

One Door Wood Enclosed Bulletin, Letter, Tack, & White Boards

Walnut framing shall be stained first and then clear-coated. Oak framing shall be clear-coated only. Door shall be 1/8" acrylic. Door to be equippped with nickel hinges and built-in lock with keys. The back panel of the case shall be fitted with optional vinyl, cork, tackboard, Porcelain, or changeable letterpanels for interior use. Available Sizes: