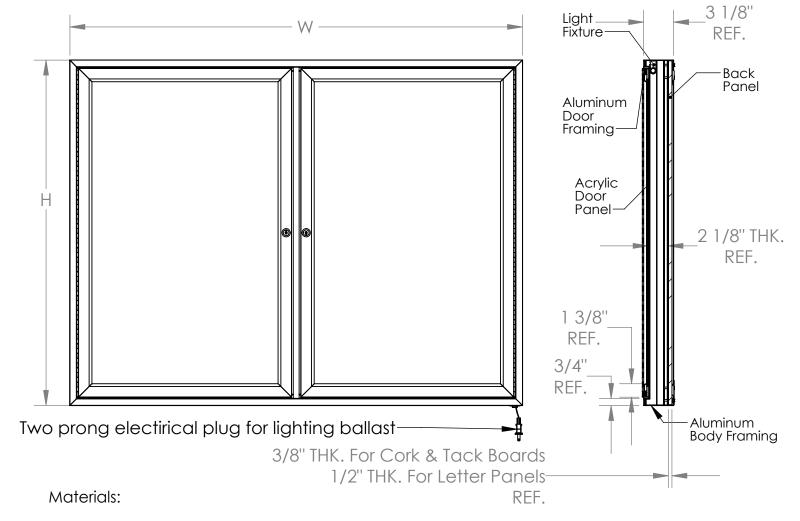

## **Concealed Lighting Enclosed Bulletin Boards**

# **Product Specifications**

- Framing: Satin anodized aluminum extrusion
- Doors: 1/8" clear acrylic

### Features:

- Concealed steel corner brackets for secure mounting
- Available in 9 sizes:
  - (1 Door) 36"H x 24"W, 36"H x 30"W, 36"H x 36"W (2 Door) 36"H x 48"W, 36"H x 60"W, 48"H x 60"W
  - - (3 Door) 36"H x 72"W, 48"H x 72"W, 48"H x 96"W
  - Ínside Dimension: Overall width minus 1-3/8" x overall height minus 1-3/8"
- Board is guaranteed for 10 years