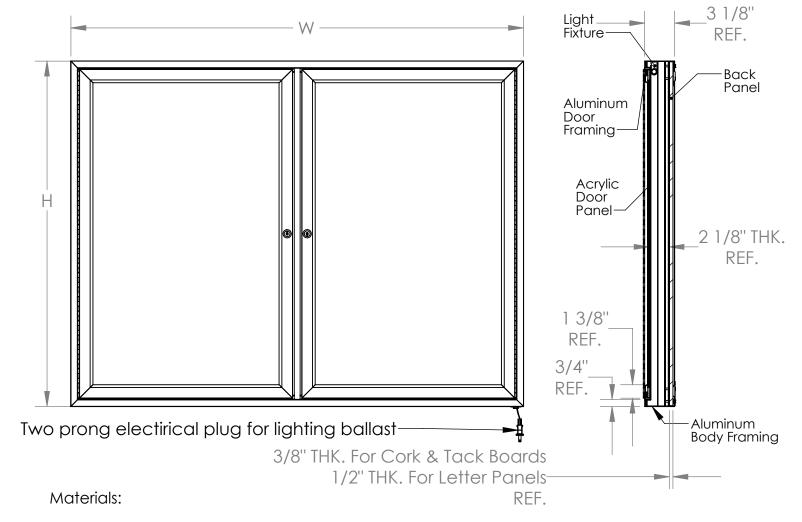

### **Concealed Lighting Enclosed Bulletin Boards**

## **Product Specifications**

- Framing: Satin anodized aluminum extrusion
- Doors: 1/8" clear acrylic

#### Features:

- Concealed steel corner brackets for secure mounting
- Available in 9 sizes:

  - (1 Door) 36"H x 24"W, 36"H x 30"W, 36"H x 36"W (2 Door) 36"H x 48"W, 36"H x 60"W, 48"H x 60"W
  - (3 Door) 36"H x 72"W, 48"H x 72"W, 48"H x 96"W
  - Ínside Dimension: Overall width minus 1-3/8" x overall height minus 1-3/8"
- Board is guaranteed for 10 years