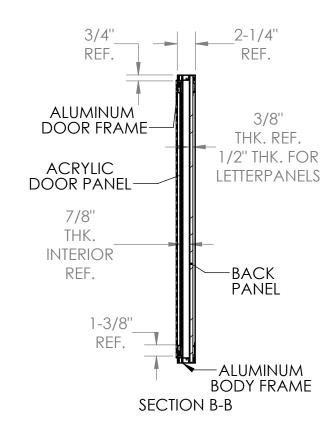

## **Specifications**

All exposed metal is to be satin (PA) or bronze (PB) andonized extruded aluminum. Body frame and doors are constructed with mitered corners. Doors have 1/8" thick acrylic panes, continous hinges and tumble locks with keys. Door frames are self supporting and do not depend on the acrylic panes for strength. The interior panel of the unit can be one of the following: fabric, cork tackboard, porcelain, or felt changeable letter panels (for interior use), or vinyl changeable letter panels (for exterior use). Panels for exterior units have foil backing and silicone caulking.