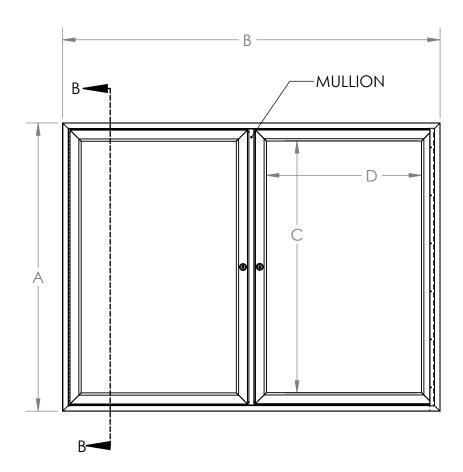

## Series PA2 & PB2

Two Door Enclosed Bulletin, Letter, Tack, & Whiteboards

## **Specifications**

All exposed metal is to be satin (PA) or bronze (PB) andonized extruded aluminum. Body frame and doors are constructed with mitered corners. Doors have 1/8" thick acrylic panes, continous hinges and tumble locks with keys. Door frames are self supporting and do not depend on the acrylic panes for strength. The interior panel of the unit can be one of the following: fabric, cork tackboard, porcelain, or felt changeable letter panels (for interior use), or vinyl changeable letter panels (for exterior use). Panels for exterior units have foil backing and silicone caulking.

Sizes available:

| ITEM #           | Α       | В       | С        | D        |
|------------------|---------|---------|----------|----------|
| PA23648, PB23648 | 36"     | 47-1/8" | 31-7/16" | 19-7/16" |
| PA23660, PB23660 | 36"     | 59-1/4" | 31-7/16" | 25-7/16" |
| PA24860, PB24860 | 47-1/8" | 59-1/4" | 42-9/16" | 25-7/16" |