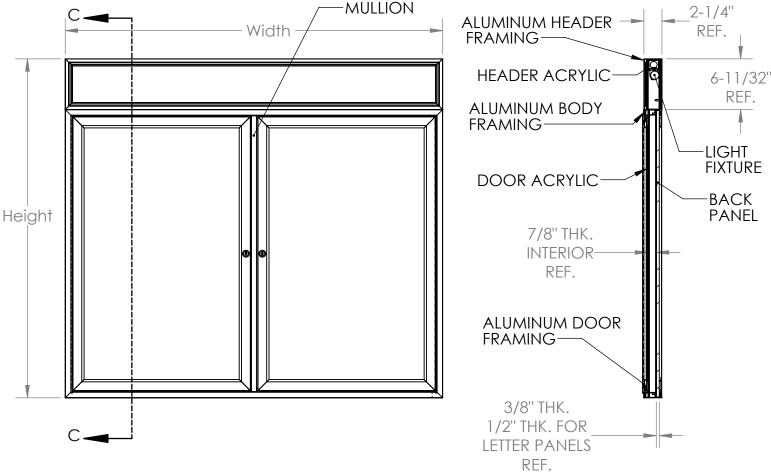

# **Specifications**

All exposed metal is to be satin (PA) or bronze (PB) andonized extruded aluminum. Body frame and doors are constructed with mitered corners. Doors have 1/8" thick acrylic panes, continous hinges and tumble locks with keys. Door frames are self supporting and do not depend on the acrylic panes for strength. The interior panel of the unit can be one of the following: fabric, cork tackboard, porcelain, or felt changeable letter panels (for interior use), or vinyl changeable letter panels (for exterior use). Panels for exterior units have foil backing and silicone caulking. Exterior units are water resistant, NOT waterproof. Headers come with light fixture(s) mounted, but not wired. Light(s) are to be wired by a <u>qualified electrician.</u>

## Sizes Available:

1-door units: 36" H x 24" W, 36" H x 30" W, and 36" H x 36" W. 2-door units: 36" H x 47-1/8" W, 36" H x 59-1/5" W, and 47-1/8" H x 59-1/4" W. 3-door units: 36" H x 70-1/4" W, 47-1/8" H x 70-1/4" W, 47-1/8" H x 96" W.

## Interior Dimensions:

Overall width minus 1-3/8" x overall height minus 7-23/32".

MyBinding.com 5500 NE Moore Court Hillsboro, OR 97124 Toll Free: 1-800-944-4573

Local: 503-640-5920