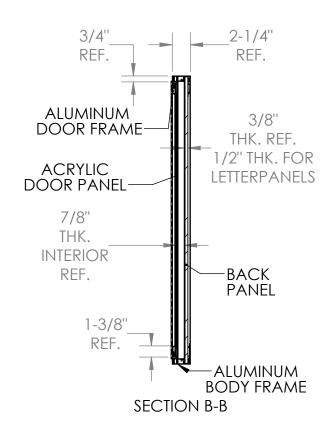

## **Specifications**

All exposed metal is to be satin (PA) or bronze (PB) andonized extruded aluminum. Body frame and doors are constructed with mitered corners. Doors have 1/8" thick acrylic panes, continous hinges and tumble locks with keys. Door frames are self supporting and do not depend on the acrylic panes for strength. The interior panel of the unit can be one of the following: fabric, cork tackboard, porcelain, or felt changeable letter panels (for interior use), or vinyl changeable letter panels (for exterior use). Panels for exterior units have foil backing and silicone caulking.