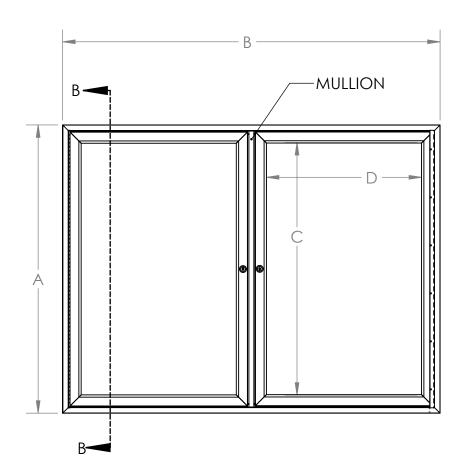

## **Specifications**

All exposed metal is to be satin (PA) or bronze (PB) andonized extruded aluminum. Body frame and doors are constructed with mitered corners. Doors have 1/8" thick acrylic panes, continous hinges and tumble locks with keys. Door frames are self supporting and do not depend on the acrylic panes for strength. The interior panel of the unit can be one of the following: fabric, cork tackboard, porcelain, or felt changeable letter panels (for interior use), or vinyl changeable letter panels (for exterior use). Panels for exterior units have foil backing and silicone caulking.

Sizes available:

| ITEM #           | Α       | В       | С        | D        |
|------------------|---------|---------|----------|----------|
| PA23648, PB23648 | 36"     | 47-1/8" | 31-7/16" | 19-7/16" |
| PA23660, PB23660 | 36"     | 59-1/4" | 31-7/16" | 25-7/16" |
| PA24860, PB24860 | 47-1/8" | 59-1/4" | 42-9/16" | 25-7/16" |