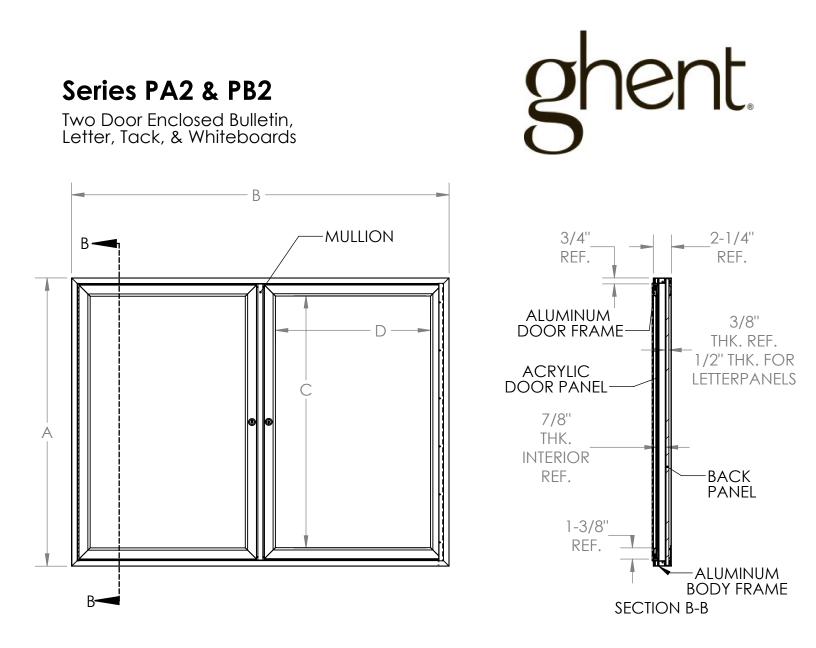

## **Specifications**

All exposed metal is to be satin (PA) or bronze (PB) andonized extruded aluminum. Body frame and doors are constructed with mitered corners. Doors have 1/8" thick acrylic panes, continous hinges and tumble locks with keys. Door frames are self supporting and do not depend on the acrylic panes for strength. The interior panel of the unit can be one of the following: fabric, cork tackboard, porcelain, or felt changeable letter panels (for interior use), or vinyl changeable letter panels (for exterior use). Panels for exterior units have foil backing and silicone caulking.

Sizes available:

| ITEM #           | А       | В       | С        | D        |
|------------------|---------|---------|----------|----------|
| PA23648, PB23648 | 36"     | 47-1/8" | 31-7/16" | 19-7/16" |
| PA23660, PB23660 | 36"     | 59-1/4" | 31-7/16" | 25-7/16" |
| PA24860, PB24860 | 47-1/8" | 59-1/4" | 42-9/16" | 25-7/16" |