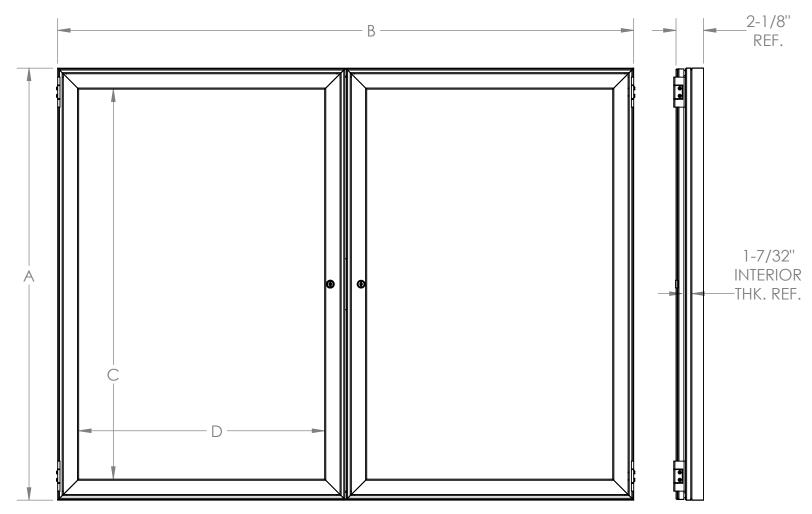

## Series PW2, PN2, & PWC2

Two Door Wood Enclosed Bulletin, Letter, Tack, & White Boards

Walnut framing shall be stained first and then clear-coated. Oak framing shall be clear-coated only. Door shall be 1/8" acrylic. Door to be equippped with nickel hinges and built-in lock with keys. The back panel of the case shall be fitted with optional vinyl, cork, tackboard, Porcelain, or changeable letterpanels for interior use. Available Sizes:

| ITEM #                     | Α    | В    | С       | D       |
|----------------------------|------|------|---------|---------|
| PW23648, PN23648, PWC23648 | 36"  | 48'' | 32-1/2" | 20-1/2" |
| PW23660, PN23660, PWC23660 | 36"  | 60'' | 32-1/2" | 26-1/2" |
| PW24860, PN24860, PWC24860 | 48'' | 60'' | 44-1/2" | 26-1/2" |