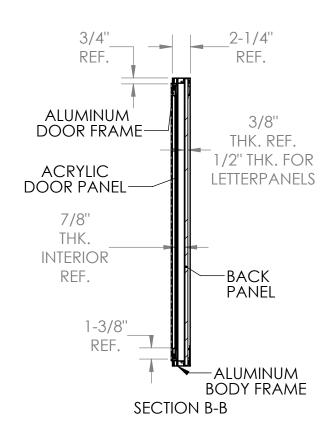

## **Specifications**

All exposed metal is to be satin (PA) or bronze (PB) andonized extruded aluminum. Body frame and doors are constructed with mitered corners. Doors have 1/8" thick acrylic panes, continous hinges and tumble locks with keys. Door frames are self supporting and do not depend on the acrylic panes for strength. The interior panel of the unit can be one of the following: fabric, cork tackboard, porcelain, or felt changeable letter panels (for interior use), or vinyl changeable letter panels (for exterior use). Panels for exterior units have foil backing and silicone caulking.