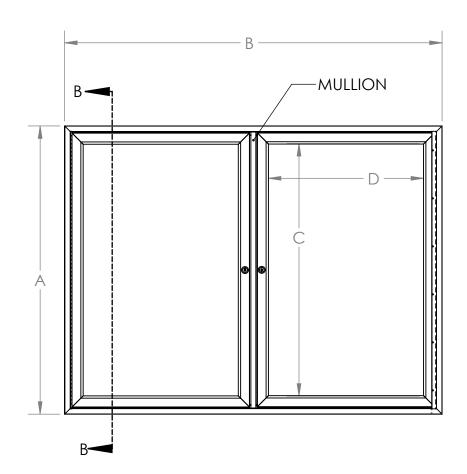

## **Specifications**

All exposed metal is to be satin (PA) or bronze (PB) andonized extruded aluminum. Body frame and doors are constructed with mitered corners. Doors have 1/8" thick acrylic panes, continous hinges and tumble locks with keys. Door frames are self supporting and do not depend on the acrylic panes for strength. The interior panel of the unit can be one of the following: fabric, cork tackboard, porcelain, or felt changeable letter panels (for interior use), or vinyl changeable letter panels (for exterior use). Panels for exterior units have foil backing and silicone caulking.

Sizes available:

| ITEM #           | Α       | В       | C        | D        |
|------------------|---------|---------|----------|----------|
| PA23648, PB23648 | 36"     | 47-1/8" | 31-7/16" | 19-7/16" |
| PA23660, PB23660 | 36"     | 59-1/4" | 31-7/16" | 25-7/16" |
| PA24860, PB24860 | 47-1/8" | 59-1/4" | 42-9/16" | 25-7/16" |