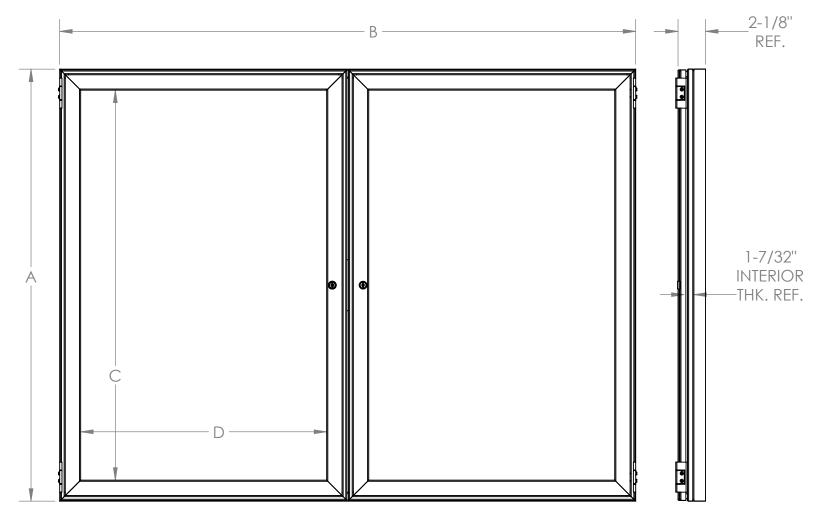

## Series PW2, PN2, & PWC2

Two Door Wood Enclosed Bulletin, Letter, Tack, & White Boards

Walnut framing shall be stained first and then clear-coated. Oak framing shall be clear-coated only. Door shall be 1/8" acrylic. Door to be equippped with nickel hinges and built-in lock with keys. The back panel of the case shall be fitted with optional vinyl, cork, tackboard, Porcelain, or changeable letterpanels for interior use. Available Sizes:

| ITEM #                     | Α    | В    | С       | D       |
|----------------------------|------|------|---------|---------|
| PW23648, PN23648, PWC23648 | 36"  | 48'' | 32-1/2" | 20-1/2" |
| PW23660, PN23660, PWC23660 | 36"  | 60'' | 32-1/2" | 26-1/2" |
| PW24860, PN24860, PWC24860 | 48'' | 60'' | 44-1/2" | 26-1/2" |