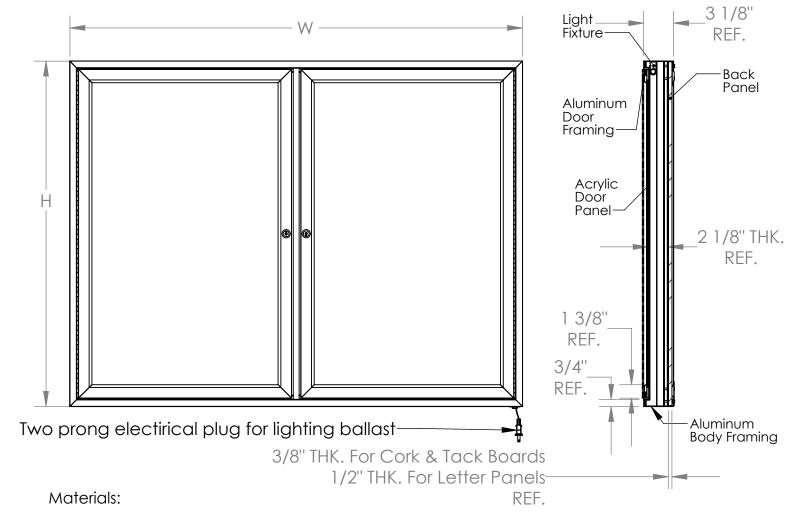

## **Concealed Lighting Enclosed Bulletin Boards**

# **Product Specifications**

- Framing: Satin anodized aluminum extrusion
- Doors: 1/8" clear acrylic

### Features:

- Concealed steel corner brackets for secure mounting
- Available in 9 sizes:

  - (1 Door) 36"H x 24"W, 36"H x 30"W, 36"H x 36"W (2 Door) 36"H x 48"W, 36"H x 60"W, 48"H x 60"W
  - (3 Door) 36"H x 72"W, 48"H x 72"W, 48"H x 96"W
  - Ínside Dimension: Overall width minus 1-3/8" x overall height minus 1-3/8"
- Board is guaranteed for 10 years